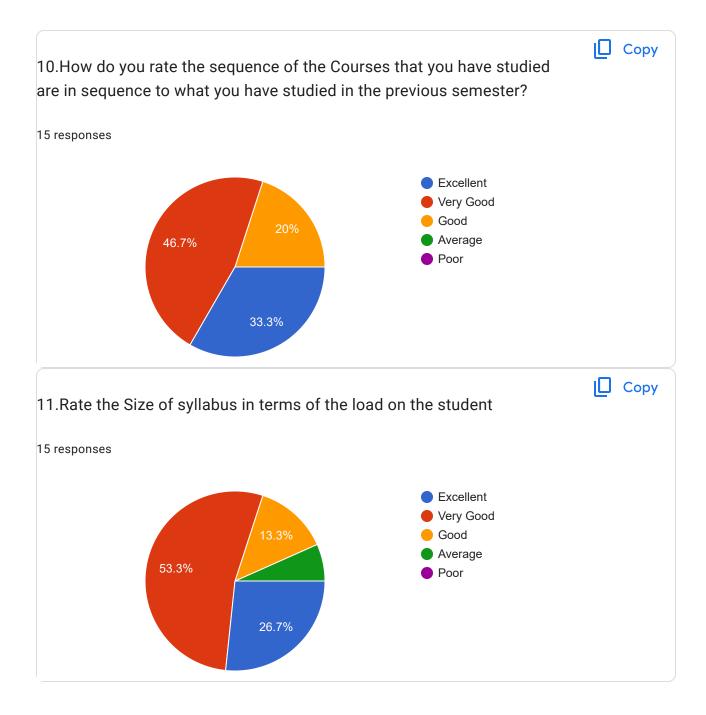

|        |
| 1.How do you rate the sequence of the Courses that you have studied are<br>in sequence to what you have studied in the previous semester? | 🗋 Сору |
| 81 responses                                                                                                                              |        |
| <ul> <li>Excellent</li> <li>Very Good</li> </ul>                                                                                          |        |

46.9%

25.9%

GoodAveragePoor











### I









l



This content is neither created nor endorsed by Google. Report Abuse - Terms of Service - Privacy Policy

Google Forms

# Faculty Feedback Form (on curriculum)













I









This content is neither created nor endorsed by Google. Report Abuse - Terms of Service - Privacy Policy

**Google** Forms

## Feedback-Parents

33 responses

#### **Publish analytics**



#### Contact Number

33 responses

9805504159 8219455647 9882735892 9459066390 8679743012 9805620091 8219933745 7018845874 6230238469 7018750145 6230955644 8219566685 8580751239 Сору Course taken by your ward 33 responses B.Tech CSE M.Tech CSE 36.4% MSc Chemistry

MSc Physics
MSc Mathematics
BSc
B.Pharmacy
MSc Zoology
1/2 ▼

21.2%











I



This content is neither created nor endorsed by Google. Report Abuse - Terms of Service - Privacy Policy

Google Forms

# Feedback Form /Satisfaction Survey for Alumni

12 responses

1

**Publish analytics** 

| Jame                 |
|-------------