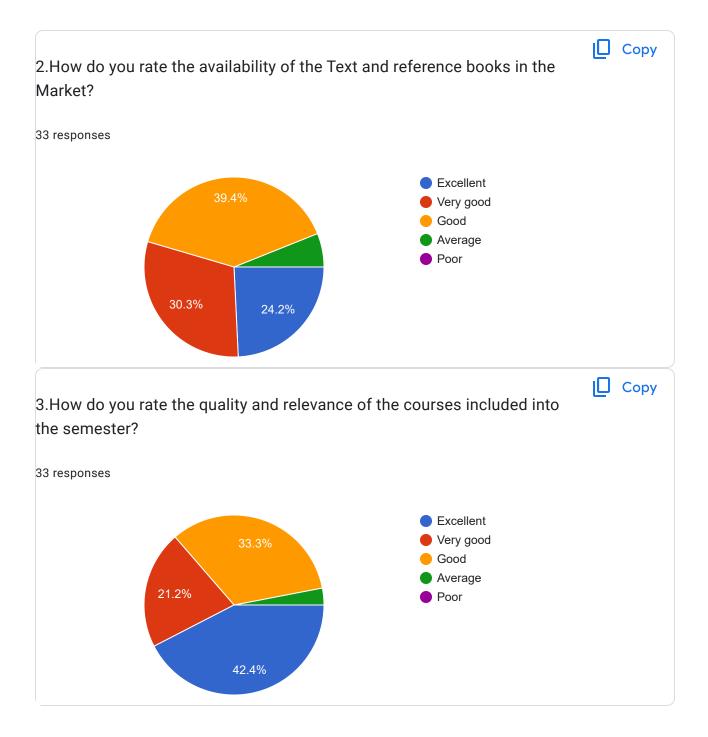

|        |

46.9%

25.9%

GoodAveragePoor











### I









l



This content is neither created nor endorsed by Google. Report Abuse - Terms of Service - Privacy Policy

Google Forms

# Faculty Feedback Form (on curriculum)













I









This content is neither created nor endorsed by Google. Report Abuse - Terms of Service - Privacy Policy

**Google** Forms

## Feedback-Parents

33 responses

#### **Publish analytics**



#### Contact Number

33 responses

9805504159 8219455647 9882735892 9459066390 8679743012 9805620091 8219933745 7018845874 6230238469 7018750145 6230955644 8219566685 8580751239 Сору Course taken by your ward 33 responses B.Tech CSE M.Tech CSE 36.4% MSc Chemistry

MSc Physics
MSc Mathematics
BSc
B.Pharmacy
MSc Zoology
1/2 ▼

21.2%











I



This content is neither created nor endorsed by Google. Report Abuse - Terms of Service - Privacy Policy

Google Forms

# Feedback Form /Satisfaction Survey for Alumni

12 responses

1

**Publish analytics** 

| Jame                 |
|----------------------|
| 2 responses          |
| Varsha Rani          |
| Ankita Rana          |
| Shivani              |
| Lakhwinder Bedi      |
| Preeti Jaggi         |
| Sahil Rana           |
| Pranav Sharma        |
| Kanika               |
| Abhinandan choudhary |
| Shikha thakur        |
| Anika                |
| Ruchika              |

| Contact Number |  |  |
|----------------|--|--|
| 12 responses   |  |  |
|                |  |  |
| 9877861181     |  |  |
| 8219670709     |  |  |
| 9015038657     |  |  |
| 3013030037     |  |  |
|