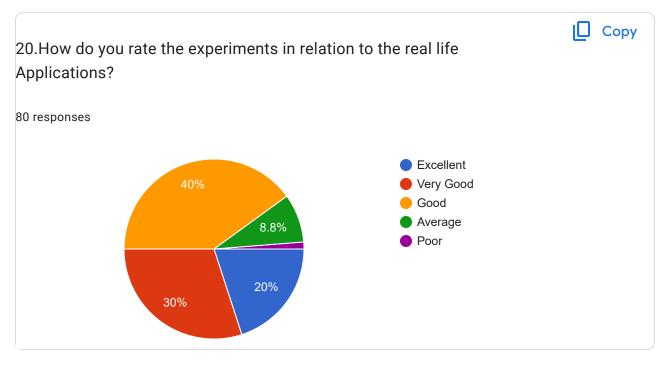

|        |
| 8219234656                                                                                                                                |        |
| 1.How do you rate the sequence of the Courses that you have studied are<br>in sequence to what you have studied in the previous semester? | 🗋 Сору |
| 81 responses                                                                                                                              |        |
| <ul> <li>Excellent</li> <li>Very Good</li> </ul>                                                                                          |        |

46.9%

25.9%

GoodAveragePoor











### I









l



This content is neither created nor endorsed by Google. Report Abuse - Terms of Service - Privacy Policy

Google Forms

# Faculty Feedback Form (on curriculum)













I









This content is neither created nor endorsed by Google. Report Abuse - Terms of Service - Privacy Policy

**Google** Forms

## Feedback-Parents

33 responses

#### **Publish analytics**



#### Contact Number

33 responses

9805504159 8219455647 9882735892 9459066390 8679743012 9805620091 8219933745 7018845874 6230238469 7018750145 6230955644 8219566685 8580751239 Сору Course taken by your ward 33 responses B.Tech CSE M.Tech CSE 36.4% MSc Chemistry

MSc Physics
MSc Mathematics
BSc
B.Pharmacy
MSc Zoology
1/2 ▼

21.2%











I



This content is neither created nor endorsed by Google. Report Abuse - Terms