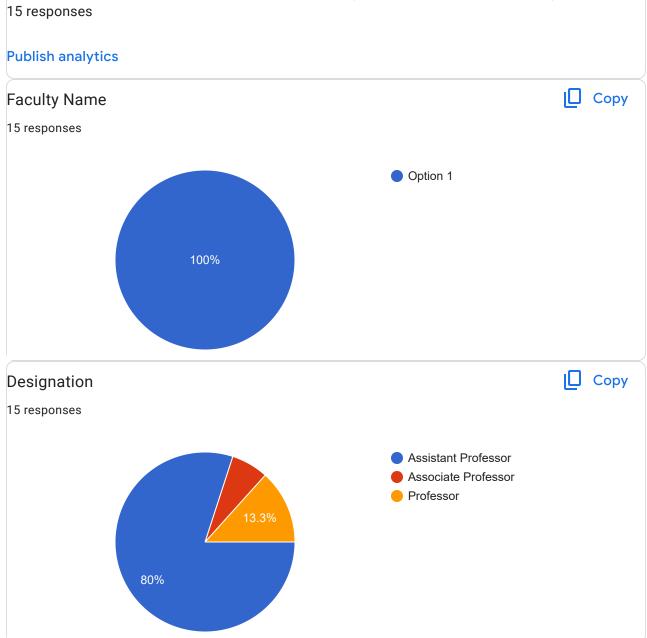

#### Designation

7 responses

Assistant Professor

Professor (Retired)

Sr. Assistant Professor

Assistant professor

Assistant Professor

Lecturer Computer Engineering