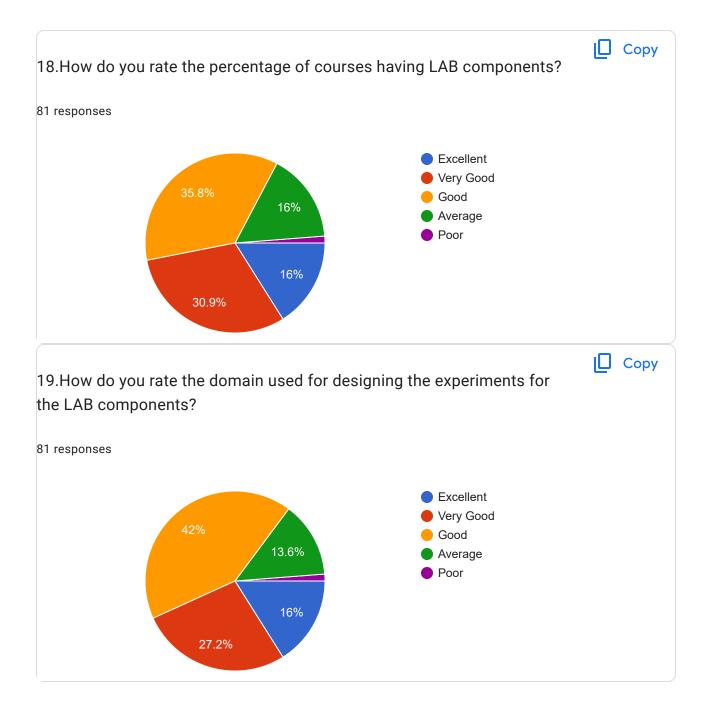

### Contact Number

81 responses

78765 27970

82192 97243

| 8894091608                                                                                                                                |        |
|-------------------------------------------------------------------------------------------------------------------------------------------|--------|
| 8219933745                                                                                                                                |        |
| 908123551775                                                                                                                              |        |
| 07018845874                                                                                                                               |        |
| 7876029476                                                                                                                                |        |
| 8894154184                                                                                                                                |        |
| 7018750145                                                                                                                                |        |
| 8219566685                                                                                                                                |        |
| 6230955644                                                                                                                                |        |
| 6230496951                                                                                                                                |        |
| 07807255726                                                                                                                               |        |
| 9805996924                                                                                                                                |        |
| 8580948660                                                                                                                                |        |
| 8219234656                                                                                                                                |        |
| 1.How do you rate the sequence of the Courses that you have studied are<br>in sequence to what you have studied in the previous semester? | 🗋 Сору |
| 81 responses                                                                                                                              |        |
| <ul> <li>Excellent</li> <li>Very Good</li> </ul>                                                                                          |        |

46.9%

25.9%

GoodAveragePoor