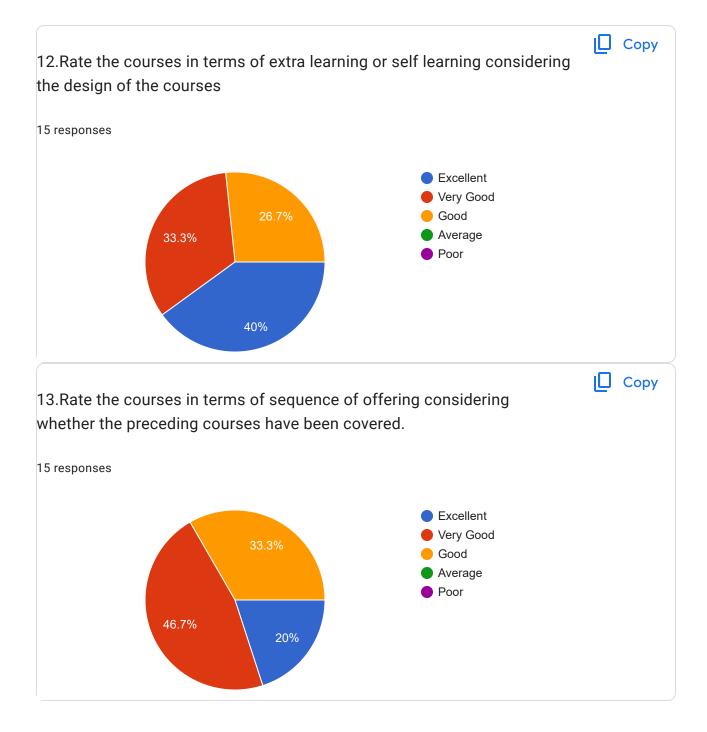

### Contact Number

81 responses

78765 27970

82192 97243

| 8894091608                                                                                                                                |        |
|-------------------------------------------------------------------------------------------------------------------------------------------|--------|
| 8219933745                                                                                                                                |        |
| 908123551775                                                                                                                              |        |
| 07018845874                                                                                                                               |        |
| 7876029476                                                                                                                                |        |
| 8894154184                                                                                                                                |        |
| 7018750145                                                                                                                                |        |
| 8219566685                                                                                                                                |        |
| 6230955644                                                                                                                                |        |
| 6230496951                                                                                                                                |        |
| 07807255726                                                                                                                               |        |
| 9805996924                                                                                                                                |        |
| 8580948660                                                                                                                                |        |
| 8219234656                                                                                                                                |        |
| 1.How do you rate the sequence of the Courses that you have studied are<br>in sequence to what you have studied in the previous semester? | 🗋 Сору |
| 81 responses                                                                                                                              |        |
| <ul> <li>Excellent</li> <li>Very Good</li> </ul>                                                                                          |        |

46.9%

25.9%

GoodAveragePoor