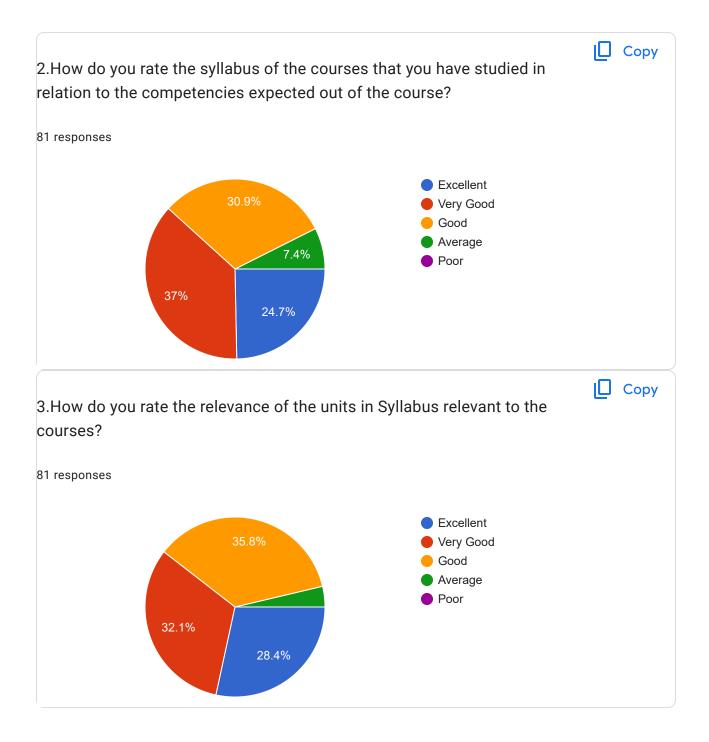

### Contact Number

81 responses

78765 27970

82192 97243

| 8894091608                                                                                                                                |        |
|-------------------------------------------------------------------------------------------------------------------------------------------|--------|
| 8219933745                                                                                                                                |        |
| 908123551775                                                                                                                              |        |
| 07018845874                                                                                                                               |        |
| 7876029476                                                                                                                                |        |
| 8894154184                                                                                                                                |        |
| 7018750145                                                                                                                                |        |
| 8219566685                                                                                                                                |        |
| 6230955644                                                                                                                                |        |
| 6230496951                                                                                                                                |        |
| 07807255726                                                                                                                               |        |
| 9805996924                                                                                                                                |        |
| 8580948660                                                                                                                                |        |
| 8219234656                                                                                                                                |        |
| 1.How do you rate the sequence of the Courses that you have studied are<br>in sequence to what you have studied in the previous semester? | 🗋 Сору |
| 81 responses                                                                                                                              |        |
| <ul> <li>Excellent</li> <li>Very Good</li> </ul>                                                                                          |        |