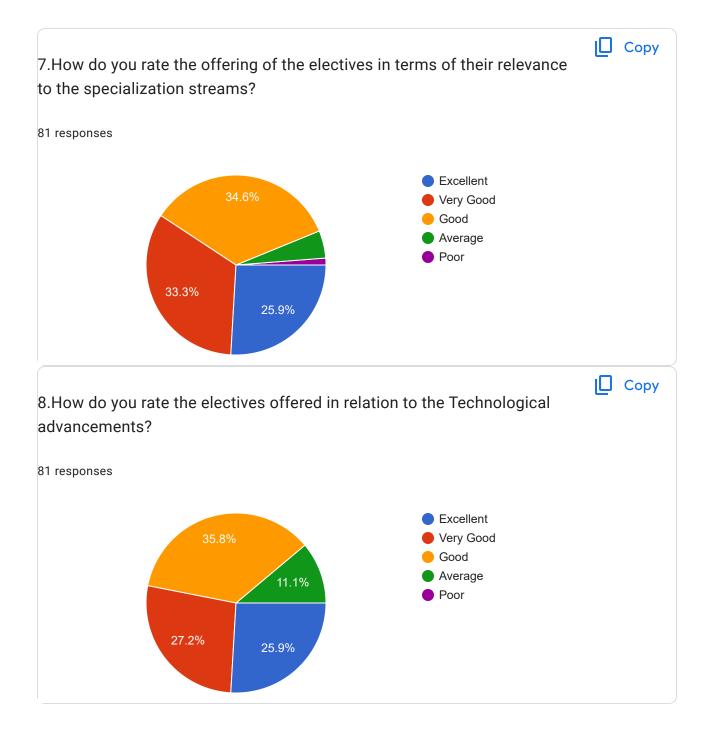

### Contact Number

81 responses

78765 27970

82192 97243

| 8894091608                                                                                                                                |        |
|-------------------------------------------------------------------------------------------------------------------------------------------|--------|
| 8219933745                                                                                                                                |        |
| 908123551775                                                                                                                              |        |
| 07018845874                                                                                                                               |        |
| 7876029476                                                                                                                                |        |
| 8894154184                                                                                                                                |        |
| 7018750145                                                                                                                                |        |
| 8219566685                                                                                                                                |        |
| 6230955644                                                                                                                                |        |
| 6230496951                                                                                                                                |        |
| 07807255726                                                                                                                               |        |
| 9805996924                                                                                                                                |        |
| 8580948660                                                                                                                                |        |
| 8219234656                                                                                                                                |        |
| 1.How do you rate the sequence of the Courses that you have studied are<br>in sequence to what you have studied in the previous semester? | 🗋 Сору |
| 81 responses                                                                                                                              |        |
| <ul> <li>Excellent</li> <li>Very Good</li> </ul>                                                                                          |        |