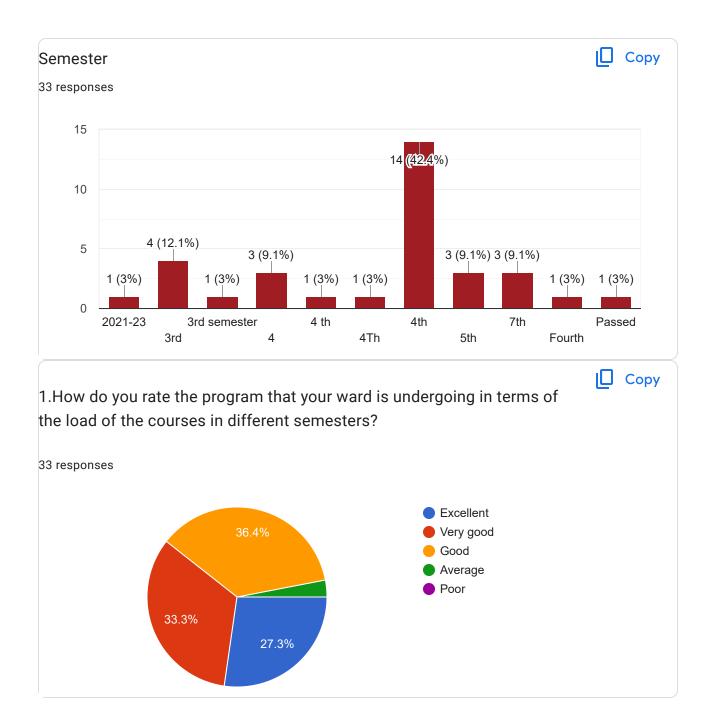

## Feedback-Parents

33 responses

#### Contact Number

33 responses

9805504159 8219455647 9882735892 9459066390 8679743012 9805620091 8219933745 7018845874 6230238469 7018750145 6230955644 8219566685 8580751239 Сору Course taken by your ward 33 responses B.Tech CSE M.Tech CSE 36.4% MSc Chemistry