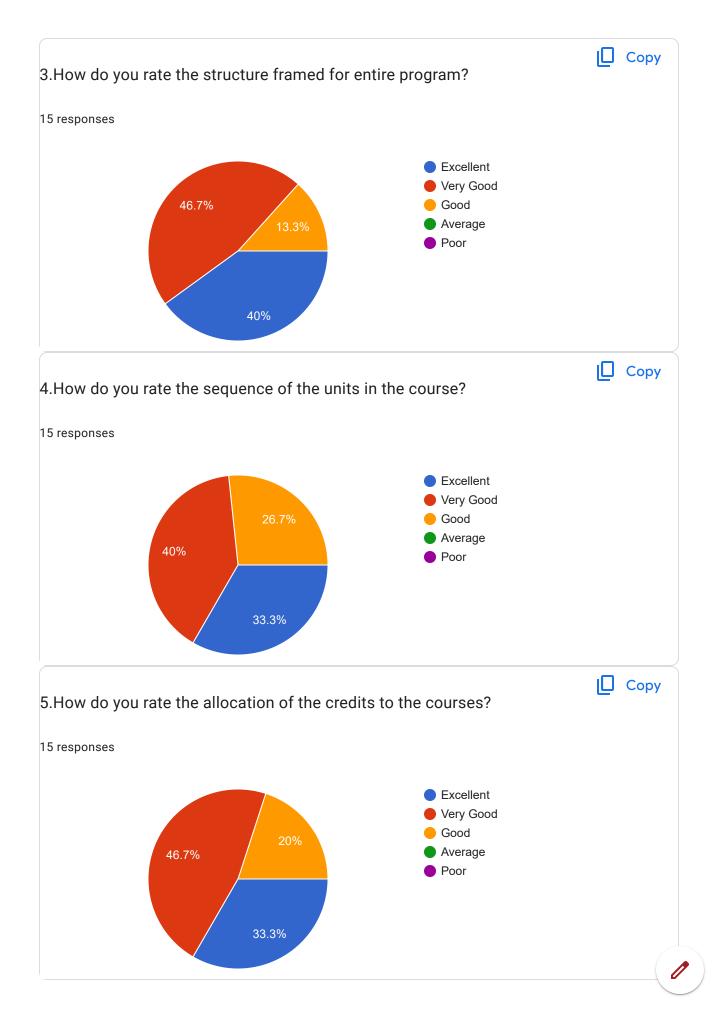

### Contact Number

81 responses

78765 27970

82192 97243

| 8894091608                                                                                                                                |        |
|-------------------------------------------------------------------------------------------------------------------------------------------|--------|
| 8219933745                                                                                                                                |        |
| 908123551775                                                                                                                              |        |
| 07018845874                                                                                                                               |        |
| 7876029476                                                                                                                                |        |
| 8894154184                                                                                                                                |        |
| 7018750145                                                                                                                                |        |
| 8219566685                                                                                                                                |        |
| 6230955644                                                                                                                                |        |
| 6230496951                                                                                                                                |        |
| 07807255726                                                                                                                               |        |
| 9805996924                                                                                                                                |        |
| 8580948660                                                                                                                                |        |
| 8219234656                                                                                                                                |        |
| 1.How do you rate the sequence of the Courses that you have studied are<br>in sequence to what you have studied in the previous semester? | 🗋 Сору |
| 81 responses                                                                                                                              |        |
| <ul> <li>Excellent</li> <li>Very Good</li> </ul>                                                                                          |        |

46.9%

25.9%

GoodAveragePoor