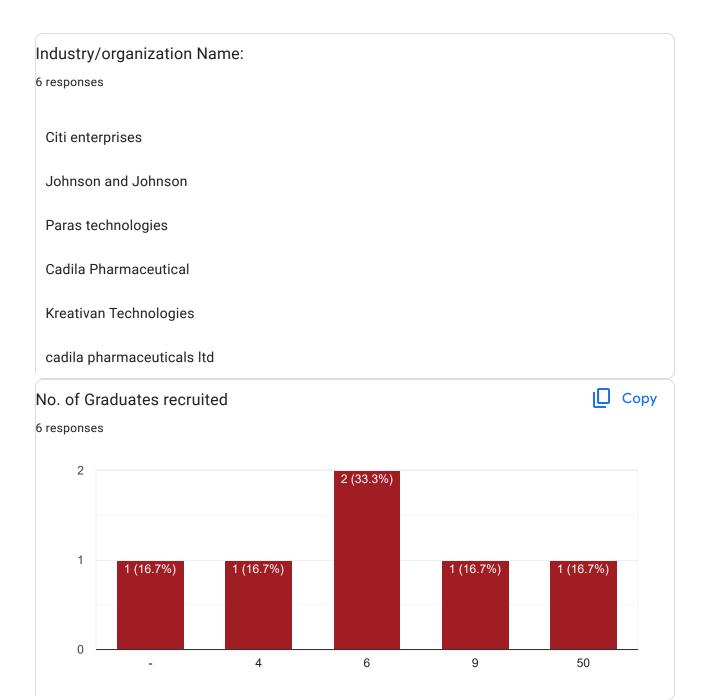

## Satisfaction Survey for Employer

6 responses

Publish analytics

Name of employer

6 responses

Shikha singh

Pranav Sharma

Amandeep Mann

Anuj Gupta

**Dinesh Thakur** 

csdils pharmaceuticals ltd

This content is neither created nor endorsed by Google. Report Abuse - Terms of Service - Privacy Policy