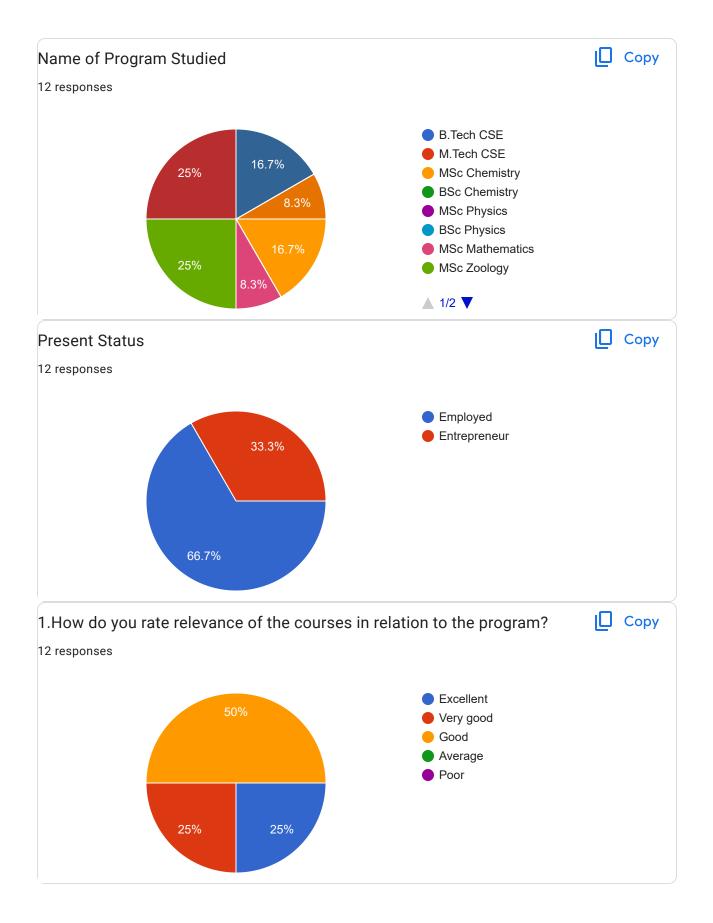

# Feedback Form /Satisfaction Survey for Alumni

12 responses

1

**Publish analytics** 

| Jame                 |
|----------------------|
| 2 responses          |
| Varsha Rani          |
| Ankita Rana          |
| Shivani              |
| Lakhwinder Bedi      |
| Preeti Jaggi         |
| Sahil Rana           |
| Pranav Sharma        |
| Kanika               |
| Abhinandan choudhary |
| Shikha thakur        |
| Anika                |
| Ruchika              |