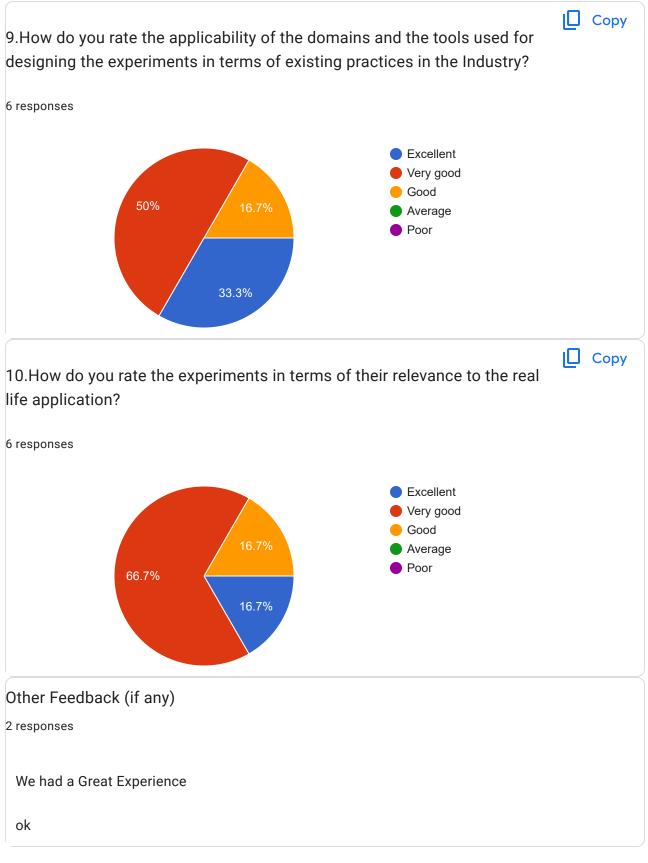

Everything is good but there should be improvement in the practical knowledge.

Encourage students so they can participate in inter college tournaments in other university such as cricket, vollyball etc

Need to shift from traditional teaching methods to modern teaching methods, orthodox behaviour of the university should get improvement, placement companies should come except retail and BPO so that the students standard should get increase in their job.

This content is neither created nor endorsed by Google. Report Abuse - Terms of Service - Privacy Policy

### **Google** Forms

## Satisfaction Survey for Employer

6 responses

Publish analytics

Name of employer

6 responses

Shikha singh

Pranav Sharma

Amandeep Mann

Anuj Gupta

**Dinesh Thakur** 

csdils pharmaceuticals ltd











This content is neither created nor endorsed by Google. Report Abuse - Terms of Service - Privacy Policy



# SRI SAI UNIVERSITY, PALAMPUR

7 responses

Publish analytics

Email ID 7 responses manishssu26@gmail.com navneetgupta54@gmail.com trpangotra@gmail.com rkchauhan440@gmail.com manisheeshan@gmail.com rajeev.kumar357@gmail.com

#### Name of Academic Peer

7 responses

Dr Manish Kumar

Navneet Kumar Gupta

Dr Tilak Raj Sharma

Dr Rakesh Chauhan

Dr. Manish Sharma

Rajeev Kumar

Varun Gupta

#### Designation

7 responses

Assistant Professor

Professor (Retired)

Sr. Assistant Professor

Assistant professor

Assistant Professor

Lecturer Computer Engineering

Lecturer

### Institution name where academic peer is working

7 responses

Central University of Himachal Pradesh

Retired from