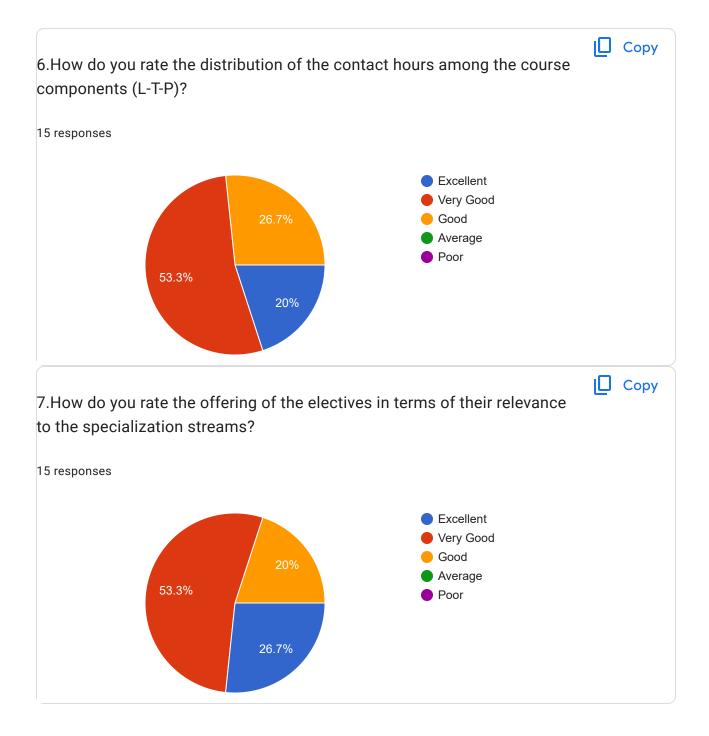

|        |
| 1.How do you rate the sequence of the Courses that you have studied are<br>in sequence to what you have studied in the previous semester? | 🗋 Сору |
| 81 responses                                                                                                                              |        |
| <ul> <li>Excellent</li> <li>Very Good</li> </ul>                                                                                          |        |

46.9%

25.9%

GoodAveragePoor











### I









l



This content is neither created nor endorsed by Google. Report Abuse - Terms of Service - Privacy Policy

Google Forms

# Faculty Feedback Form (on curriculum)













I









This content is neither created nor endorsed by Google. Report Abuse - Terms of Service - Privacy Policy

**Google** Forms

## Feedback-Parents

33 responses

#### **Publish analytics**



#### Contact Number

33 responses

9805504159 8219455647 9882735892 9459066390 8679743012 9805620091 8219933745 7018845874 6230238469 7018750145 6230955644 8219566685 8580751239 Сору Course taken by your ward 33 responses B.Tech CSE M.Tech CSE 36.4% MSc Chemistry

MSc Physics
MSc Mathematics
BSc
B.Pharmacy
MSc Zoology
1/2 ▼

21.2%











I



This content is neither created nor endorsed by Google. Report Abuse - Terms of Service - Privacy Policy

Google Forms

# Feedback Form /Satisfaction Survey for Alumni

12 responses

1

**Publish analytics** 

| Jame                 |
|---------