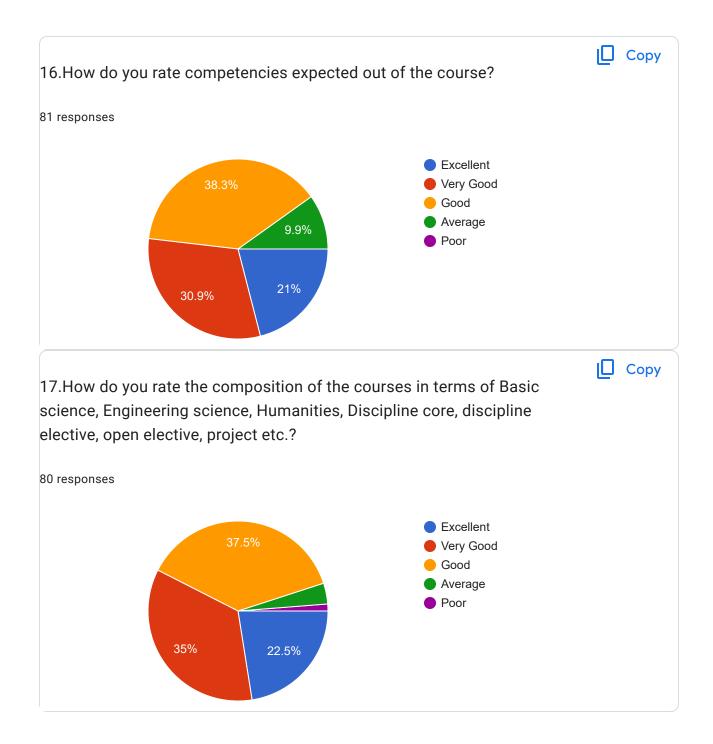

8660                                                                                                                                |        |
| 8219234656                                                                                                                                |        |
| 1.How do you rate the sequence of the Courses that you have studied are<br>in sequence to what you have studied in the previous semester? | 🗋 Сору |
| 81 responses                                                                                                                              |        |
| <ul> <li>Excellent</li> <li>Very Good</li> </ul>                                                                                          |        |

46.9%

25.9%

GoodAveragePoor











### I









l



This content is neither created nor endorsed by Google. Report Abuse - Terms of Service - Privacy Policy

Google Forms

# Faculty Feedback Form (on curriculum)













I









This content is neither created nor endorsed by Google. Report Abuse - Terms of Service - Privacy Policy

**Google** Forms

## Feedback-Parents

33 responses

#### **Publish analytics**



#### Contact Number

33 responses

9805504159 8219455647 9882735892 9459066390 8679743012 9805620091 8219933745 7018845874 6230238469 7018750145 6230955644 8219566685 8580751239 Сору Course taken by your ward 33 responses B.Tech CSE M.Tech CSE 36.4% MSc Chemistry

MSc Physics
MSc Mathematics
BSc
B.Pharmacy
MSc Zoology
1/2 ▼

21.2%











I



This content is neither created nor endorsed by Google. Report Abuse