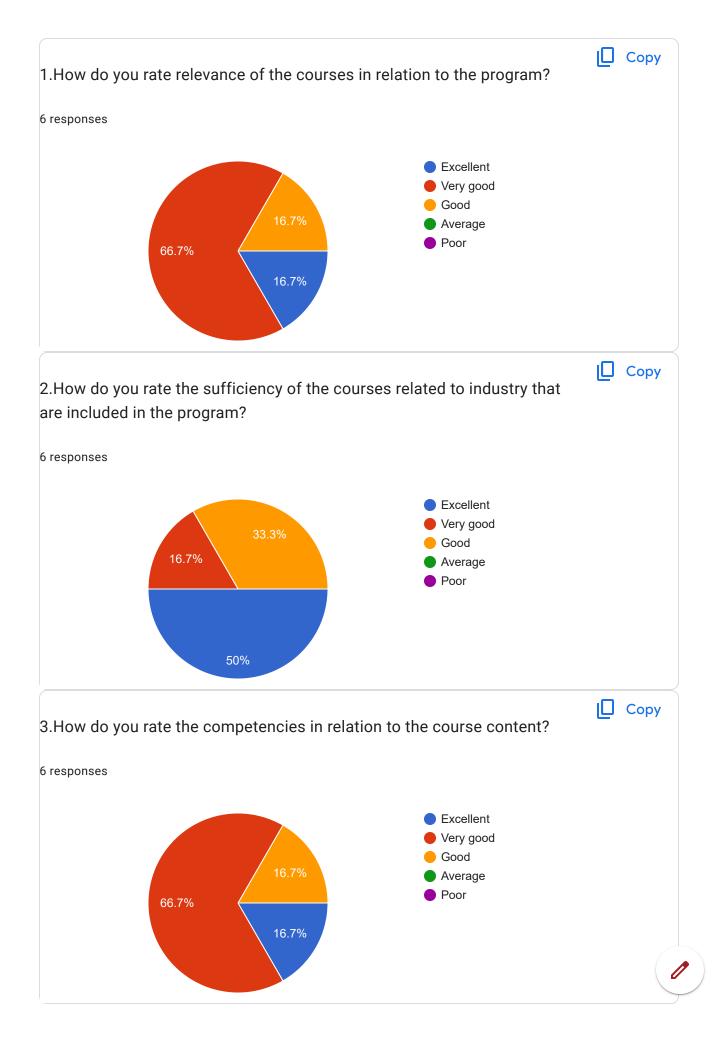

nses

Everything is good but there should be improvement in the practical knowledge.

Encourage students so they can participate in inter college tournaments in other university such as cricket, vollyball etc

Need to shift from traditional teaching methods to modern teaching methods, orthodox behaviour of the university should get improvement, placement companies should come except retail and BPO so that the students standard should get increase in their job.

This content is neither created nor endorsed by Google. Report Abuse - Terms of Service - Privacy Policy

### **Google** Forms

## Satisfaction Survey for Employer

6 responses

Publish analytics

Name of employer

6 responses

Shikha singh

Pranav Sharma

Amandeep Mann

Anuj Gupta

**Dinesh Thakur** 

csdils pharmaceuticals ltd











This content is neither created nor endorsed by Google. Report Abuse - Terms of Service - Privacy Policy



# SRI SAI UNIVERSITY, PALAMPUR

7 responses

Publish analytics

Email ID 7 responses manishssu26@gmail.com navneetgupta54@gmail.com trpangotra@gmail.com rkchauhan440@gmail.com manisheeshan@gmail.com rajeev.kumar357@gmail.com

#### Name of Academic Peer

7 responses

Dr Manish Kumar

Navneet Kumar Gupta

Dr Tilak Raj Sharma

Dr Rakesh Chauhan

Dr. Manish Sharma

Rajeev Kumar

Varun Gupta

#### Designation

7 responses

Assistant Professor

Professor (Retired)

Sr. Assistant Professor

Assistant professor

Assistant Professor

Lecturer Computer Engineering

Lecturer

### Institution name where academic peer is working

7 responses

Central University of Himachal Pradesh

Retire