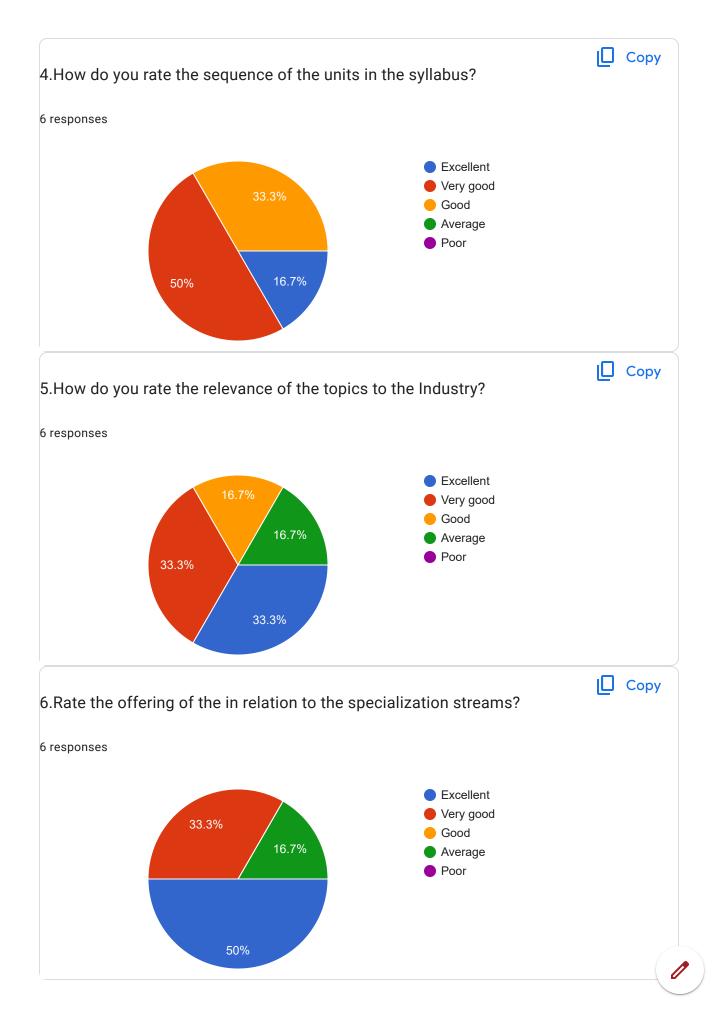

es

Everything is good but there should be improvement in the practical knowledge.

Encourage students so they can participate in inter college tournaments in other university such as cricket, vollyball etc

Need to shift from traditional teaching methods to modern teaching methods, orthodox behaviour of the university should get improvement, placement companies should come except retail and BPO so that the students standard should get increase in their job.

This content is neither created nor endorsed by Google. Report Abuse - Terms of Service - Privacy Policy

### **Google** Forms

## Satisfaction Survey for Employer

6 responses

Publish analytics

Name of employer

6 responses

Shikha singh

Pranav Sharma

Amandeep Mann

Anuj Gupta

**Dinesh Thakur** 

csdils pharmaceuticals ltd











This content is neither created nor endorsed by Google. Report Abuse - Terms of Service - Privacy Policy



# SRI SAI UNIVERSITY, PALAMPUR

7 responses

Publish analytics

Email ID 7 responses manishssu26@gmail.com navneetgupta54@gmail.com trpangotra@gmail.com rkchauhan440@gmail.com manisheeshan@gmail.com rajeev.kumar357@gmail.com

#### Name of Academic Peer

7 responses

Dr Manish Kumar

Navneet Kumar Gupta

Dr Tilak Raj Sharma

Dr Rakesh Chauhan

Dr. Manish Sharma

Rajeev Kumar

Varun Gupta

#### Designation

7 responses

Assistant Professor

Professor (Retired)

Sr. Assistant Professor

Assistant professor

Assistant Professor

Lecturer Computer Engineering

Lecturer

### Institution name where academic peer is working

7 responses

Central University of Himachal Pradesh

Retired