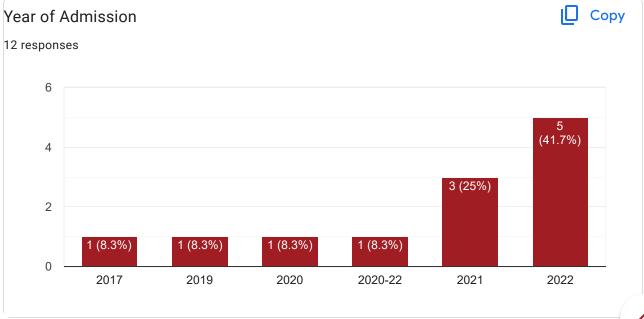

# Feedback Form /Satisfaction Survey for Alumni

12 responses

1

**Publish analytics** 

| Jame                 |
|----------------------|
| 2 responses          |
| Varsha Rani          |
| Ankita Rana          |
| Shivani              |
| Lakhwinder Bedi      |
| Preeti Jaggi         |
| Sahil Rana           |
| Pranav Sharma        |
| Kanika               |
| Abhinandan choudhary |
| Shikha thakur        |
| Anika                |
| Ruchika              |