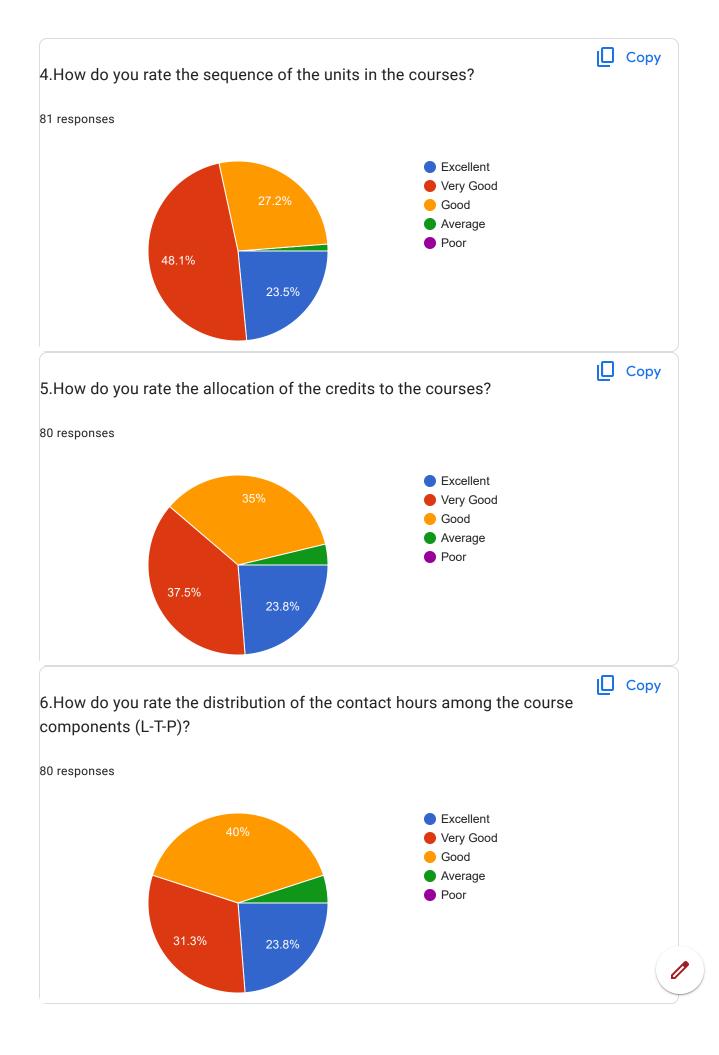

### Contact Number

81 responses

78765 27970

82192 97243

| 8894091608                                                                                                                                |        |
|-------------------------------------------------------------------------------------------------------------------------------------------|--------|
| 8219933745                                                                                                                                |        |
| 908123551775                                                                                                                              |        |
| 07018845874                                                                                                                               |        |
| 7876029476                                                                                                                                |        |
| 8894154184                                                                                                                                |        |
| 7018750145                                                                                                                                |        |
| 8219566685                                                                                                                                |        |
| 6230955644                                                                                                                                |        |
| 6230496951                                                                                                                                |        |
| 07807255726                                                                                                                               |        |
| 9805996924                                                                                                                                |        |
| 8580948660                                                                                                                                |        |
| 8219234656                                                                                                                                |        |
| 1.How do you rate the sequence of the Courses that you have studied are<br>in sequence to what you have studied in the previous semester? | 🗋 Сору |
| 81 responses                                                                                                                              |        |
| <ul> <li>Excellent</li> <li>Very Good</li> </ul>                                                                                          |        |