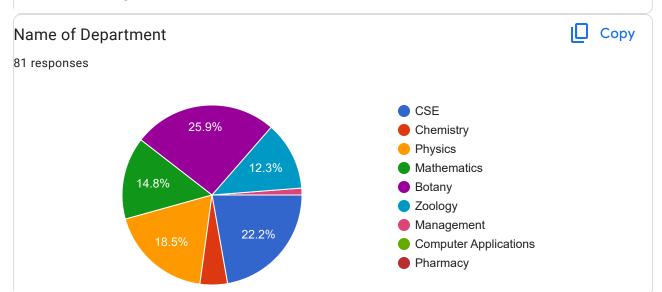

#### Name of student

81 responses

Kashish

Damini

Suhani

Vikas Bhardwaj

Eesha Verma

Tanya Tandon

Kritika sharma

Anirudh sharma

Sabnam thakur

Rishav Gupta

Pallavi

Nishant thakur

Aaruhee Rathore

Adhiraj Singh Thakur

Nitin verma

Sahil Rana

Banno Devi

Richa Bharti

Rohit Kumar

Kavita Kutlehria

Kalpana Pathania

Damini Sharma

Arzoo Sharma

Shivangi sharma

Trisha

Ankita Rana

Shweta

Ashish Jamwal

Shivani

Aditi Dhiman

Monika

Mamta

Shivani

Arti

Abhi kapoor

Nishant Thakur

Ishita

Sahil Rana

Palak

Pranav Sharma

Priyanka

Manvi

Ankita Devi

Diksha Kumari

Babita

Shalu

Shilpa Bharti

Sandeep Kumar

Kashish bhardwaj

Muskan

Sahil

Shakshi

Megna Baner

Rakshat

Abhishek Thakur

Priya barsyal

Anjali Kumari

Meenakshi

Abhinandan choudhary

Shivani thakur

Riya Sharma

Rubhi

Heena kapoor

Kajal

Diksha

AKSHITA THAKUR

Kajal Chaudhary

Prachi Sharma

Nancy

Arun mehra

Rakhi Barjatta

Ankita

Pranjali Sharma

Rasma Kumari

Kirti Koundal

Priya

Sonali Thakur