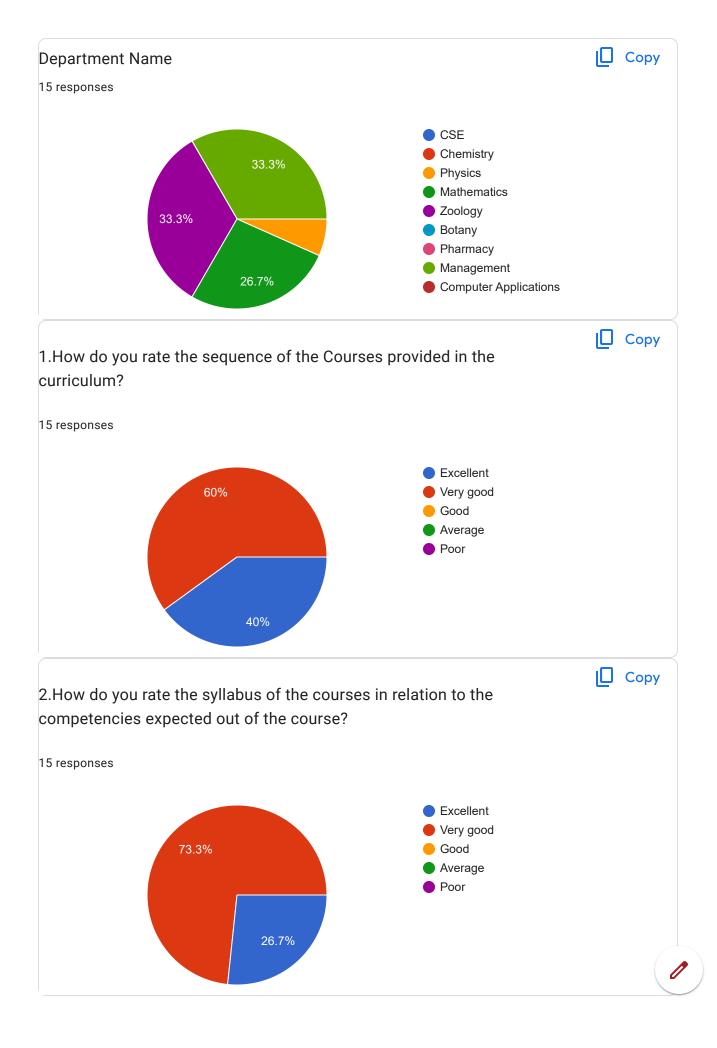

|        |
| 1.How do you rate the sequence of the Courses that you have studied are<br>in sequence to what you have studied in the previous semester? | 🗋 Сору |
| 81 responses                                                                                                                              |        |
| <ul> <li>Excellent</li> <li>Very Good</li> </ul>                                                                                          |        |

46.9%

25.9%

GoodAveragePoor











### I









l



This content is neither created nor endorsed by Google. Report Abuse - Terms of Service - Privacy Policy

Google Forms

# Faculty Feedback Form (on curriculum)













I









This content is neither created nor endorsed by Google. Report Abuse - Terms of Service - Privacy Policy

**Google** Forms

## Feedback-Parents

33 responses

#### **Publish analytics**



#### Contact Number

33 responses

9805504159 8219455647 9882735892 9459066390 8679743012 9805620091 8219933745 7018845874 6230238469 7018750145 6230955644 8219566685 8580751239 Сору Course taken by your ward 33 responses B.Tech CSE M.Tech CSE 36.4% MSc Chemistry

MSc Physics
MSc Mathematics
BSc
B.Pharmacy
MSc Zoology
1/2 ▼

21.2%











I



This content is neither created nor endorsed by Google. Report Abuse - Terms of Service - Privacy Policy

Google Forms

# Feedback Form /Satisfaction Survey for Alumni

12 responses

1

**Publish analytics** 

| Jame                 |
|-----