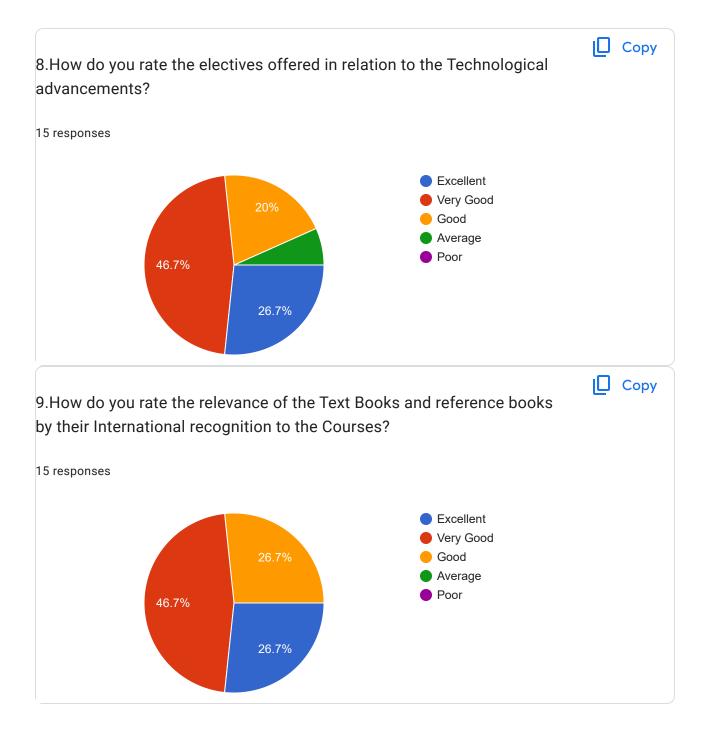

|        |
| 1.How do you rate the sequence of the Courses that you have studied are<br>in sequence to what you have studied in the previous semester? | 🗋 Сору |
| 81 responses                                                                                                                              |        |
| <ul> <li>Excellent</li> <li>Very Good</li> </ul>                                                                                          |        |

46.9%

25.9%

GoodAveragePoor











### I









l



This content is neither created nor endorsed by Google. Report Abuse - Terms of Service - Privacy Policy

Google Forms

# Faculty Feedback Form (on curriculum)













I









This content is neither created nor endorsed by Google. Report Abuse - Terms of Service - Privacy Policy

**Google** Forms

## Feedback-Parents

33 responses

#### **Publish analytics**



#### Contact Number

33 responses

9805504159 8219455647 9882735892 9459066390 8679743012 9805620091 8219933745 7018845874 6230238469 7018750145 6230955644 8219566685 8580751239 Сору Course taken by your ward 33 responses B.Tech CSE M.Tech CSE 36.4% MSc Chemistry

MSc Physics
MSc Mathematics
BSc
B.Pharmacy
MSc Zoology
1/2 ▼

21.2%











I



This content is neither created nor endorsed by Google. Report Abuse - Terms of Service - Privacy Policy

Google Forms

# Feedback Form /Satisfaction Survey for Alumni

12 responses

1

**Publish analytics** 

| Jame                 |
|-----------