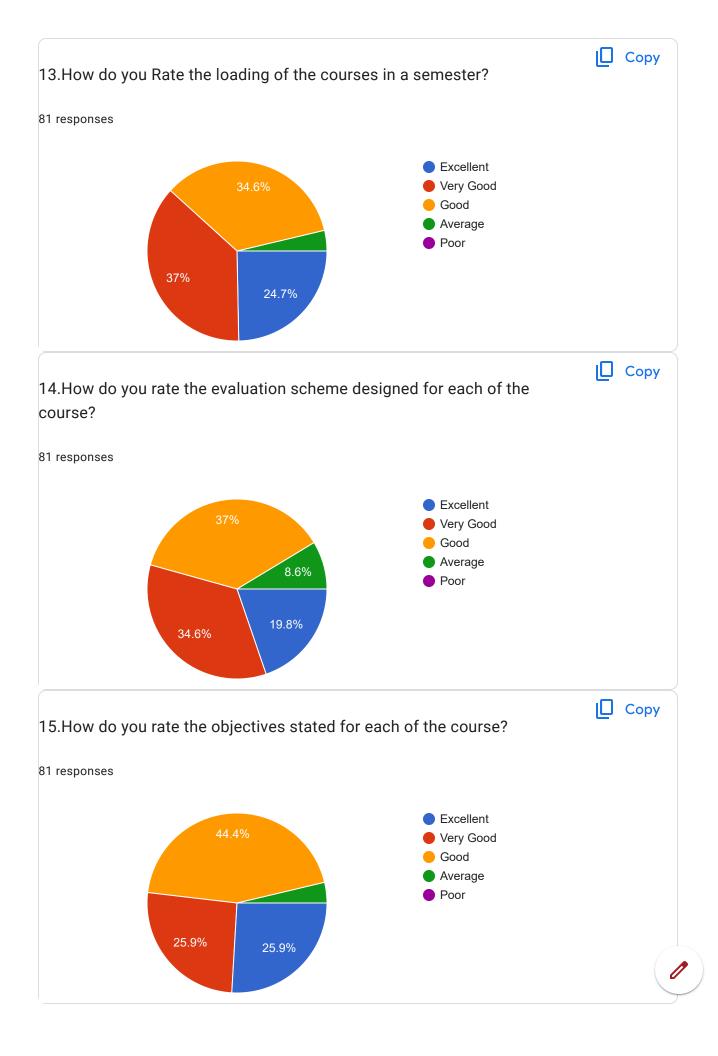

948660                                                                                                                                |        |
| 8219234656                                                                                                                                |        |
| 1.How do you rate the sequence of the Courses that you have studied are<br>in sequence to what you have studied in the previous semester? | 🗋 Сору |
| 81 responses                                                                                                                              |        |
| <ul> <li>Excellent</li> <li>Very Good</li> </ul>                                                                                          |        |

46.9%

25.9%

GoodAveragePoor











### I









l



This content is neither created nor endorsed by Google. Report Abuse - Terms of Service - Privacy Policy

Google Forms

# Faculty Feedback Form (on curriculum)













I









This content is neither created nor endorsed by Google. Report Abuse - Terms of Service - Privacy Policy

**Google** Forms

## Feedback-Parents

33 responses

#### **Publish analytics**



#### Contact Number

33 responses

9805504159 8219455647 9882735892 9459066390 8679743012 9805620091 8219933745 7018845874 6230238469 7018750145 6230955644 8219566685 8580751239 Сору Course taken by your ward 33 responses B.Tech CSE M.Tech CSE 36.4% MSc Chemistry

MSc Physics
MSc Mathematics
BSc
B.Pharmacy
MSc Zoology
1/2 ▼

21.2%











I



This content is neither created nor endorsed by Google. Report Abus