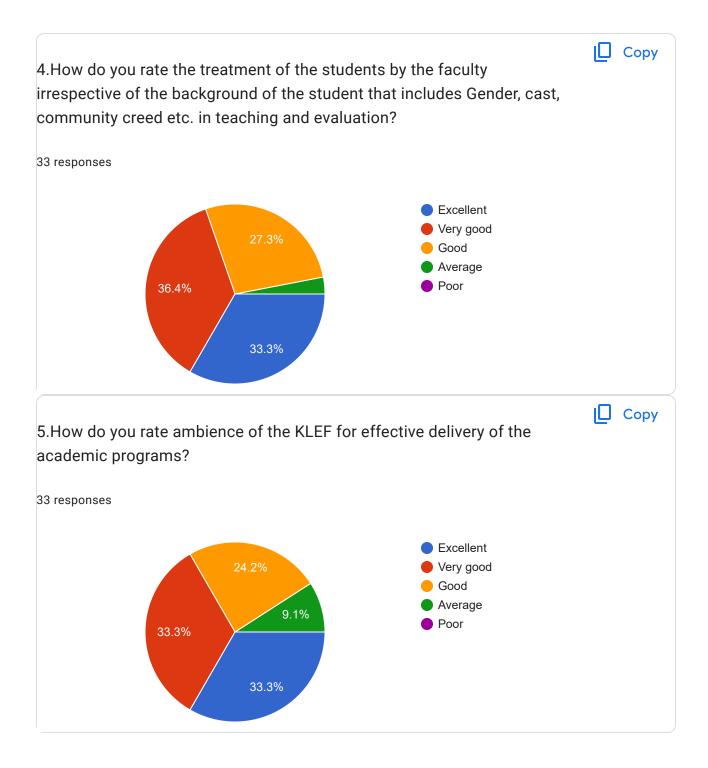

|        |

46.9%

25.9%

GoodAveragePoor











### I









l



This content is neither created nor endorsed by Google. Report Abuse - Terms of Service - Privacy Policy

Google Forms

# Faculty Feedback Form (on curriculum)













I









This content is neither created nor endorsed by Google. Report Abuse - Terms of Service - Privacy Policy

**Google** Forms

## Feedback-Parents

33 responses

#### **Publish analytics**



#### Contact Number

33 responses

9805504159 8219455647 9882735892 9459066390 8679743012 9805620091 8219933745 7018845874 6230238469 7018750145 6230955644 8219566685 8580751239 Сору Course taken by your ward 33 responses B.Tech CSE M.Tech CSE 36.4% MSc Chemistry

MSc Physics
MSc Mathematics
BSc
B.Pharmacy
MSc Zoology
1/2 ▼

21.2%











I



This content is neither created nor endorsed by Google. Report Abuse - Terms of Service - Privacy Policy

Google Forms

# Feedback Form /Satisfaction Survey for Alumni

12 responses

1

**Publish analytics** 

| Jame                 |
|----------------------|
| 2 responses          |
| Varsha Rani          |
| Ankita Rana          |
| Shivani              |
| Lakhwinder Bedi      |
| Preeti Jaggi         |
| Sahil Rana           |
| Pranav Sharma        |
| Kanika               |
| Abhinandan choudhary |
| Shikha thakur        |
| Anika                |
| Ruchika              |

| Contact Number |  |  |
|----------------|--|--|
| 12 responses   |  |  |
|                |  |  |
| 9877861181     |  |  |
| 8219670709     |  |  |
| 9015038657     |  |  |
| 3013030037     |  |  |
| 8