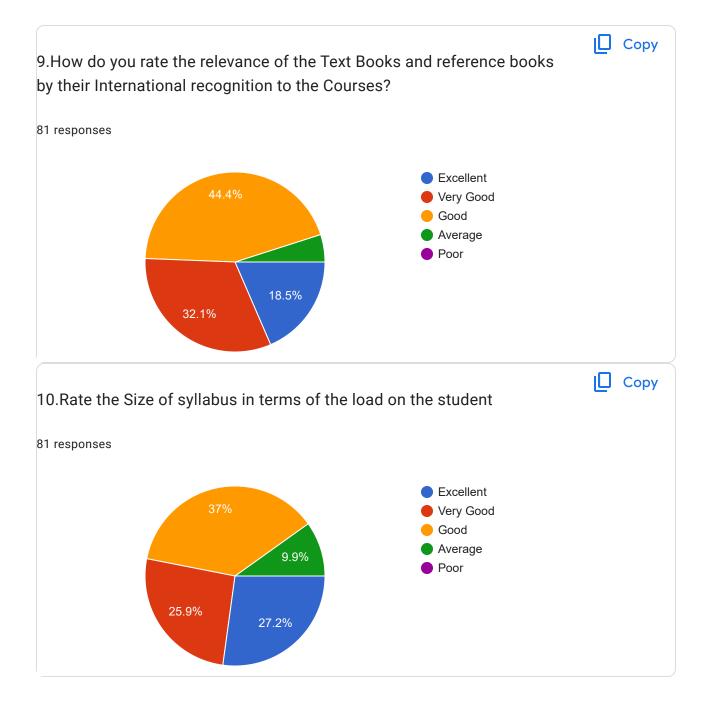

### Contact Number

81 responses

78765 27970

82192 97243

| 8894091608                                                                                                                                |        |
|-------------------------------------------------------------------------------------------------------------------------------------------|--------|
| 8219933745                                                                                                                                |        |
| 908123551775                                                                                                                              |        |
| 07018845874                                                                                                                               |        |
| 7876029476                                                                                                                                |        |
| 8894154184                                                                                                                                |        |
| 7018750145                                                                                                                                |        |
| 8219566685                                                                                                                                |        |
| 6230955644                                                                                                                                |        |
| 6230496951                                                                                                                                |        |
| 07807255726                                                                                                                               |        |
| 9805996924                                                                                                                                |        |
| 8580948660                                                                                                                                |        |
| 8219234656                                                                                                                                |        |
| 1.How do you rate the sequence of the Courses that you have studied are<br>in sequence to what you have studied in the previous semester? | 🗋 Сору |
| 81 responses                                                                                                                              |        |
| <ul> <li>Excellent</li> <li>Very Good</li> </ul>                                                                                          |        |