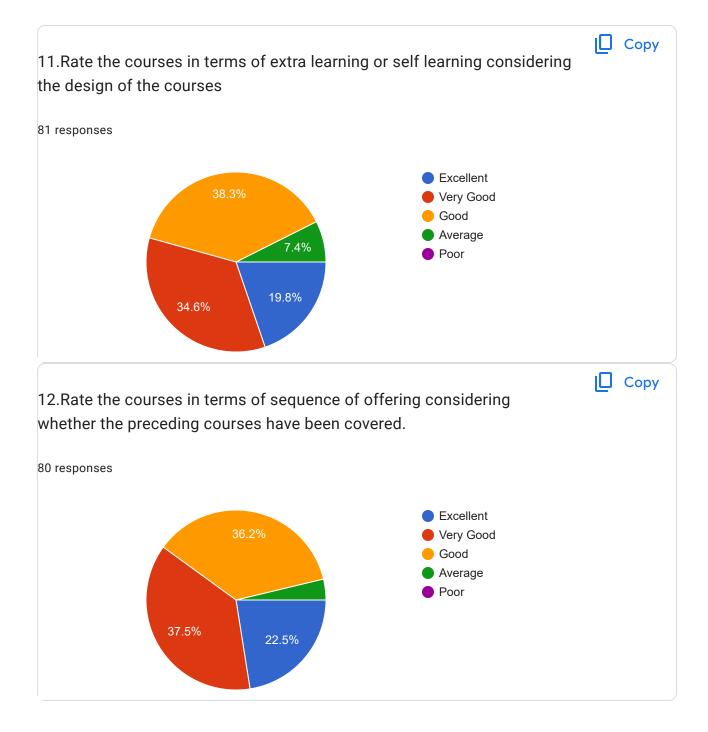

80948660                                                                                                                                |        |
| 8219234656                                                                                                                                |        |
| 1.How do you rate the sequence of the Courses that you have studied are<br>in sequence to what you have studied in the previous semester? | 🗋 Сору |
| 81 responses                                                                                                                              |        |
| <ul> <li>Excellent</li> <li>Very Good</li> </ul>                                                                                          |        |

46.9%

25.9%

GoodAveragePoor











### I









l



This content is neither created nor endorsed by Google. Report Abuse - Terms of Service - Privacy Policy

Google Forms

# Faculty Feedback Form (on curriculum)













I









This content is neither created nor endorsed by Google. Report Abuse - Terms of Service - Privacy Policy

**Google** Forms

## Feedback-Parents

33 responses

#### **Publish analytics**



#### Contact Number

33 responses

9805504159 8219455647 9882735892 9459066390 8679743012 9805620091 8219933745 7018845874 6230238469 7018750145 6230955644 8219566685 8580751239 Сору Course taken by your ward 33 responses B.Tech CSE M.Tech CSE 36.4% MSc Chemistry

MSc Physics
MSc Mathematics
BSc
B.Pharmacy
MSc Zoology
1/2 ▼

21.2%











I



This content is neither created nor endorsed by Google. Report Ab