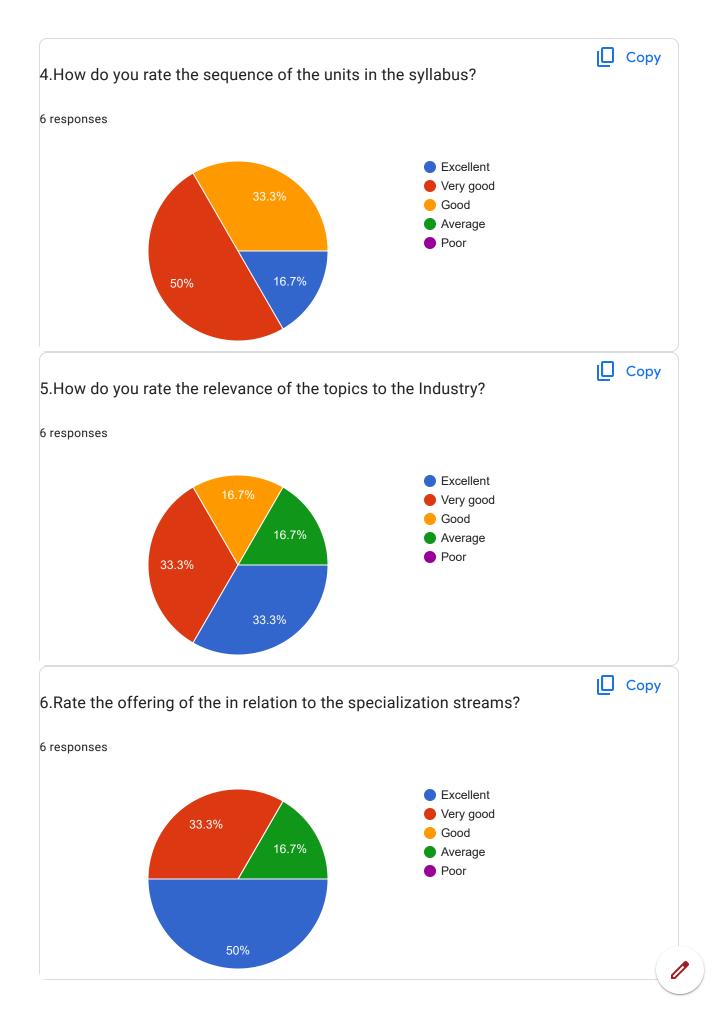

### Suggestions for the improvement of curriculum

7 responses

Curriculum should be competitive based..More skill based courses can be added so that students will get good placement opportunities in pharma and chemical sector.

Curriculum should be improved as per NEP

Define concrete goals for the curriculum. Learn about the students and their needs. Using Technology one can create interactive learning environments that improve comprehension and engagement and Revision notes can help students to complete the syllabus on time and prepare for exams.

Exposure visit of students to premier educational institute, appointment of career councillor, Invited lectures of alumnus to motivate the students, Expert lecture to motivate students to start own entrepreneurship to become job providers rather job seekers

Curriculum should be as New Education Policy -2020 Proper linkage between institutes and Industries

Nil

Industry Oriented curriculum may be focused as per the present industry needs

This content is neither created nor endorsed by Google. Report Abuse - Terms of Service - Privacy Policy