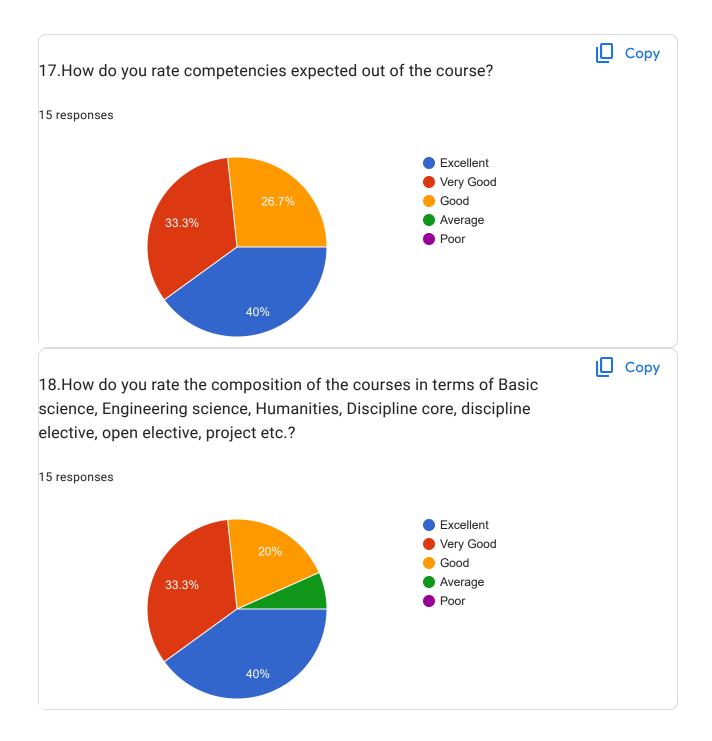

|        |
| 1.How do you rate the sequence of the Courses that you have studied are<br>in sequence to what you have studied in the previous semester? | 🗋 Сору |
| 81 responses                                                                                                                              |        |
| <ul> <li>Excellent</li> <li>Very Good</li> </ul>                                                                                          |        |

46.9%

25.9%

GoodAveragePoor











### I









l



This content is neither created nor endorsed by Google. Report Abuse - Terms of Service - Privacy Policy

Google Forms

# Faculty Feedback Form (on curriculum)













I









This content is neither created nor endorsed by Google. Report Abuse - Terms of Service - Privacy Policy

**Google** Forms

## Feedback-Parents

33 responses

#### **Publish analytics**



#### Contact Number

33 responses

9805504159 8219455647 9882735892 9459066390 8679743012 9805620091 8219933745 7018845874 6230238469 7018750145 6230955644 8219566685 8580751239 Сору Course taken by your ward 33 responses B.Tech CSE M.Tech CSE 36.4% MSc Chemistry

MSc Physics
MSc Mathematics
BSc
B.Pharmacy
MSc Zoology
1/2 ▼

21.2%











I



This content is neither created nor endorsed by Google. Report Abuse - Terms of Service - Privacy Policy

Google Forms

# Feedback Form /Satisfaction Survey for Alumni

12 responses

1

**Publish analytics** 

| Jame                 |
|----------------------