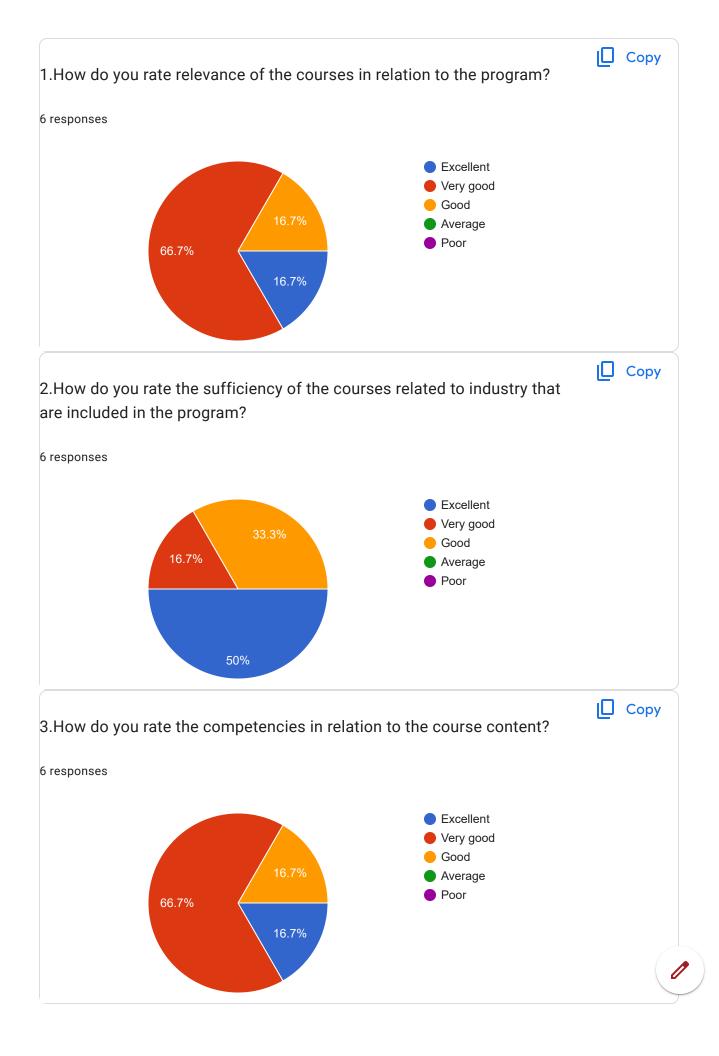

### Suggestions for the improvement of curriculum

7 responses

Curriculum should be competitive based..More skill based courses can be added so that students will get good placement opportunities in pharma and chemical sector.

Curriculum should be improved as per NEP

Define concrete goals for the curriculum. Learn about the students and their needs. Using Technology one can create interactive learning environments that improve comprehension and engagement and Revision notes can help students to complete the syllabus on time and prepare for exams.

Exposure visit of students to premier educational institute, appointment of career councillor, Invited lectures of alumnus to motivate the students, Expert lecture to motivate students to start own entrepreneurship to become job providers rather job seekers

Curriculum should be as New Education Policy -2020 Proper linkage between institutes and Industries

Nil

Industry Oriented curriculum may be focused as per the present industry needs

This content is neither created nor endorsed by Google. Report Abuse - Terms of Service - Privacy Policy