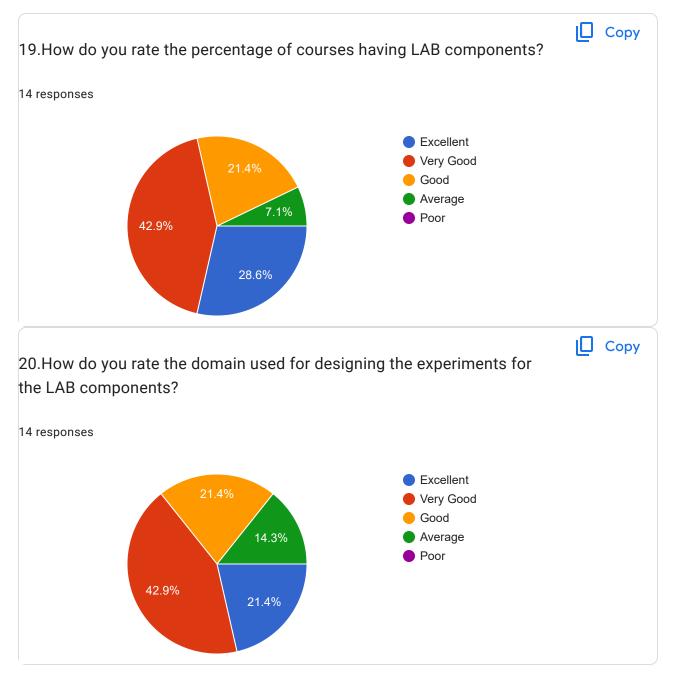

|        |
| 1.How do you rate the sequence of the Courses that you have studied are<br>in sequence to what you have studied in the previous semester? | 🗋 Сору |
| 81 responses                                                                                                                              |        |
| <ul> <li>Excellent</li> <li>Very Good</li> </ul>                                                                                          |        |

46.9%

25.9%

GoodAveragePoor











### I









l



This content is neither created nor endorsed by Google. Report Abuse - Terms of Service - Privacy Policy

Google Forms

# Faculty Feedback Form (on curriculum)













I









This content is neither created nor endorsed by Google. Report Abuse - Terms of Service - Privacy Policy

**Google** Forms

## Feedback-Parents

33 responses

#### **Publish analytics**



#### Contact Number

33 responses

9805504159 8219455647 9882735892 9459066390 8679743012 9805620091 8219933745 7018845874 6230238469 7018750145 6230955644 8219566685 8580751239 Сору Course taken by your ward 33 responses B.Tech CSE M.Tech CSE 36.4% MSc Chemistry

MSc Physics
MSc Mathematics
BSc
B.Pharmacy
MSc Zoology
1/2 ▼

21.2%











I



This content is neither created nor endorsed by Google. Report Abuse - Terms of Service - Privacy Policy

Google Forms

# Feedback Form /Satisfaction Survey for Alumni

12 responses

1

**Publish analytics** 

| Jame                 |
|----------------------|