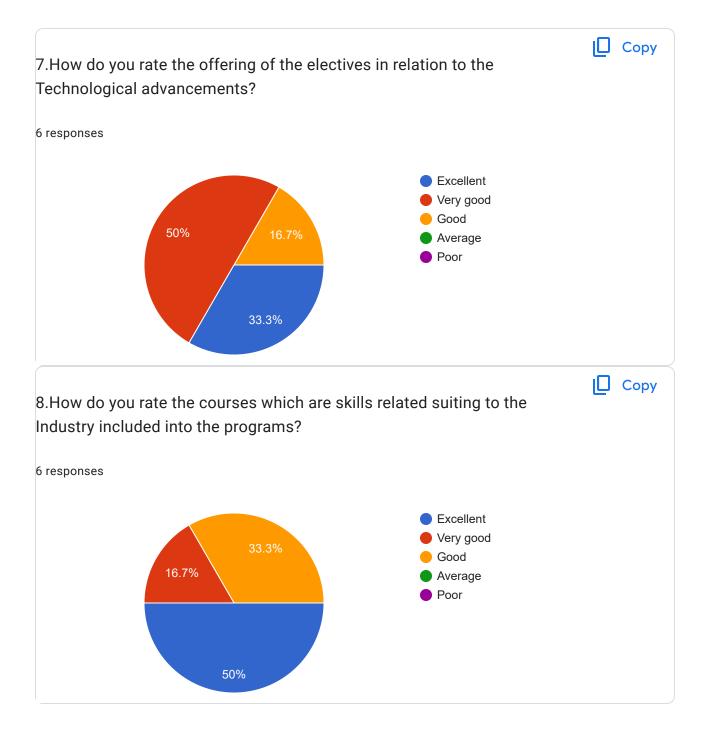

### Suggestions for the improvement of curriculum

7 responses

Curriculum should be competitive based..More skill based courses can be added so that students will get good placement opportunities in pharma and chemical sector.

Curriculum should be improved as per NEP

Define concrete goals for the curriculum. Learn about the students and their needs. Using Technology one can create interactive learning environments that improve comprehension and engagement and Revision notes can help students to complete the syllabus on time and prepare for exams.

Exposure visit of students to premier educational institute, appointment of career councillor, Invited lectures of alumnus to motivate the students, Expert lecture to motivate students to start own entrepreneurship to become job providers rather job seekers

Curriculum should be as New Education Policy -2020 Proper linkage between institutes and Industries

Nil

Industry Oriented curriculum may be focused as per the present industry needs

This content is neither created nor endorsed by Google. Report Abuse - Terms of Service - Privacy Policy