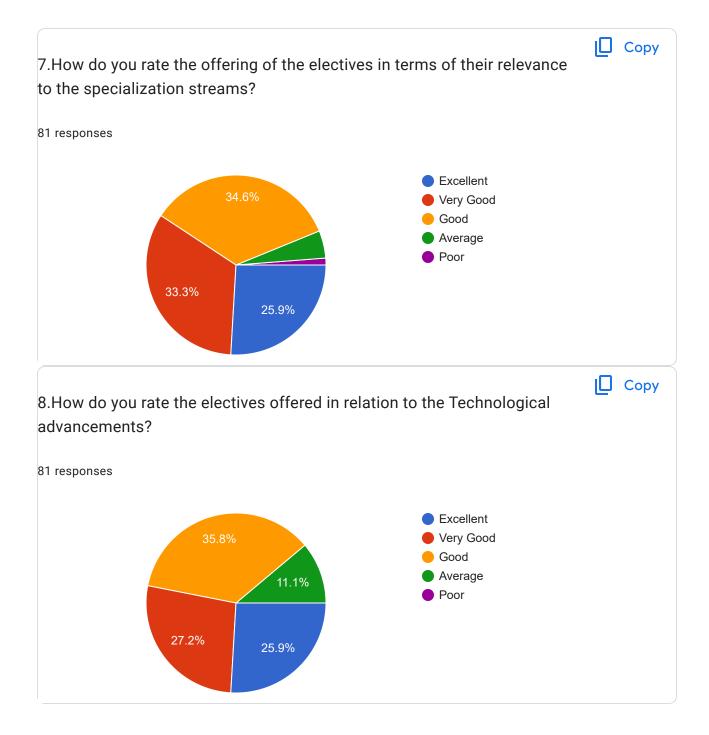

|
| 8580948660                                                                                                                                |        |
| 8219234656                                                                                                                                |        |
| 1.How do you rate the sequence of the Courses that you have studied are<br>in sequence to what you have studied in the previous semester? | 🗋 Сору |
| 81 responses                                                                                                                              |        |
| <ul> <li>Excellent</li> <li>Very Good</li> </ul>                                                                                          |        |

46.9%

25.9%

GoodAveragePoor











### I









l



This content is neither created nor endorsed by Google. Report Abuse - Terms of Service - Privacy Policy

Google Forms

# Faculty Feedback Form (on curriculum)













I









This content is neither created nor endorsed by Google. Report Abuse - Terms of Service - Privacy Policy

**Google** Forms

## Feedback-Parents

33 responses

#### **Publish analytics**



#### Contact Number

33 responses

9805504159 8219455647 9882735892 9459066390 8679743012 9805620091 8219933745 7018845874 6230238469 7018750145 6230955644 8219566685 8580751239 Сору Course taken by your ward 33 responses B.Tech CSE M.Tech CSE 36.4% MSc Chemistry

MSc Physics
MSc Mathematics
BSc
B.Pharmacy
MSc Zoology
1/2 ▼

21.2%











I



This content is neither created nor endorsed by Google