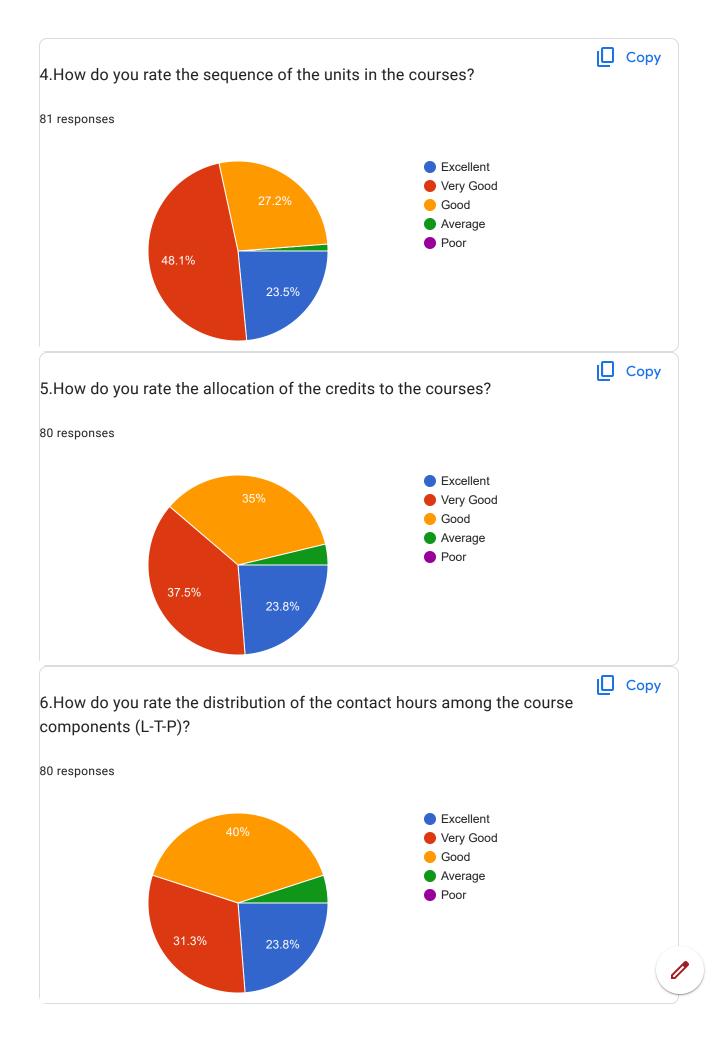

|
| 8580948660                                                                                                                                |        |
| 8219234656                                                                                                                                |        |
| 1.How do you rate the sequence of the Courses that you have studied are<br>in sequence to what you have studied in the previous semester? | 🗋 Сору |
| 81 responses                                                                                                                              |        |
| <ul> <li>Excellent</li> <li>Very Good</li> </ul>                                                                                          |        |

46.9%

25.9%

GoodAveragePoor











### I









l



This content is neither created nor endorsed by Google. Report Abuse - Terms of Service - Privacy Policy

Google Forms

# Faculty Feedback Form (on curriculum)













I









This content is neither created nor endorsed by Google. Report Abuse - Terms of Service - Privacy Policy

**Google** Forms

## Feedback-Parents

33 responses

#### **Publish analytics**



#### Contact Number

33 responses

9805504159 8219455647 9882735892 9459066390 8679743012 9805620091 8219933745 7018845874 6230238469 7018750145 6230955644 8219566685 8580751239 Сору Course taken by your ward 33 responses B.Tech CSE M.Tech CSE 36.4% MSc Chemistry

MSc Physics
MSc Mathematics
BSc
B.Pharmacy
MSc Zoology
1/2 ▼

21.2%











I



This content is neither created nor endorsed by Goog