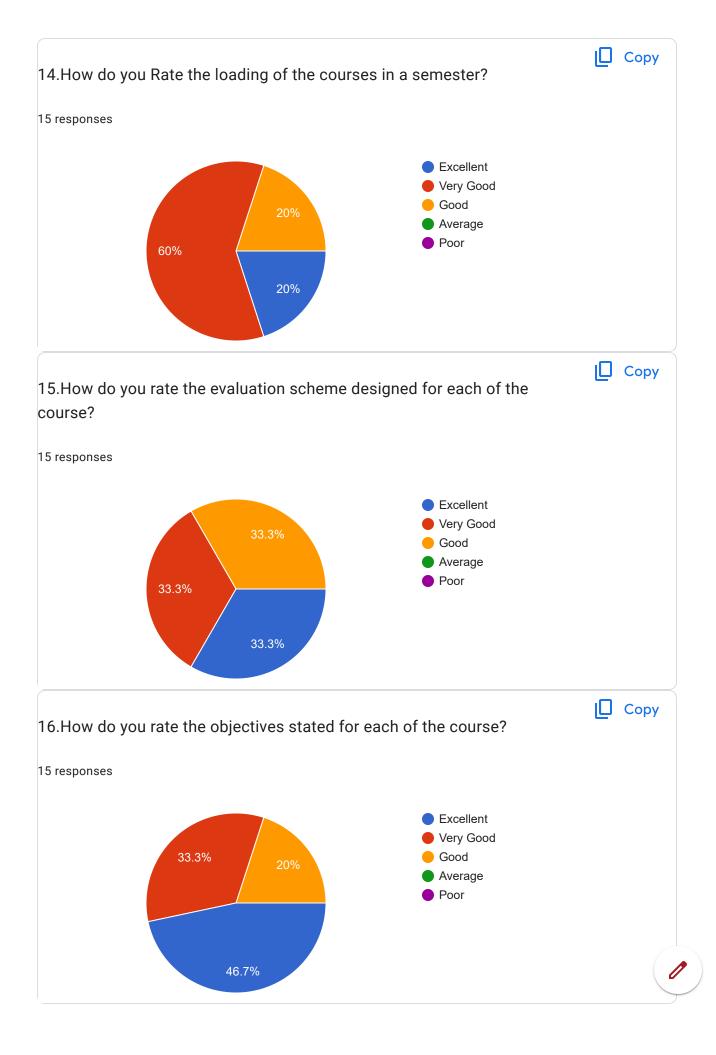

|        |
| 1.How do you rate the sequence of the Courses that you have studied are<br>in sequence to what you have studied in the previous semester? | 🗋 Сору |
| 81 responses                                                                                                                              |        |
| <ul> <li>Excellent</li> <li>Very Good</li> </ul>                                                                                          |        |

46.9%

25.9%

GoodAveragePoor











### I









l



This content is neither created nor endorsed by Google. Report Abuse - Terms of Service - Privacy Policy

Google Forms

# Faculty Feedback Form (on curriculum)













I









This content is neither created nor endorsed by Google. Report Abuse - Terms of Service - Privacy Policy

**Google** Forms

## Feedback-Parents

33 responses

#### **Publish analytics**



#### Contact Number

33 responses

9805504159 8219455647 9882735892 9459066390 8679743012 9805620091 8219933745 7018845874 6230238469 7018750145 6230955644 8219566685 8580751239 Сору Course taken by your ward 33 responses B.Tech CSE M.Tech CSE 36.4% MSc Chemistry

MSc Physics
MSc Mathematics
BSc
B.Pharmacy
MSc Zoology
1/2 ▼

21.2%











I



This content is neither created nor endorsed by Google. Report Abuse - Terms of Service - Privacy Policy

Google Forms

# Feedback Form /Satisfaction Survey for Alumni

12 responses

1

**Publish analytics** 

| Jame                 |
|--------------------