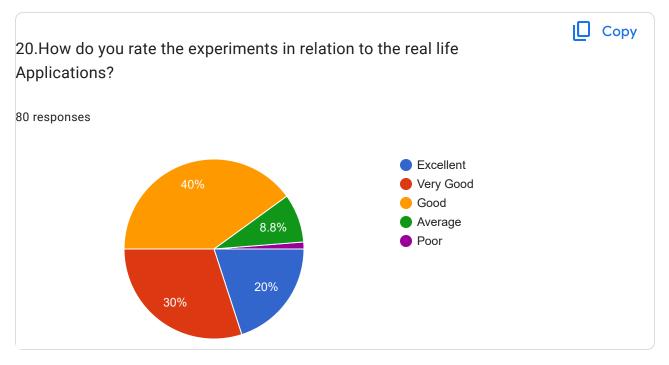

### Contact Number

81 responses

78765 27970

82192 97243

| 8894091608                                                                                                                                |        |
|-------------------------------------------------------------------------------------------------------------------------------------------|--------|
| 8219933745                                                                                                                                |        |
| 908123551775                                                                                                                              |        |
| 07018845874                                                                                                                               |        |
| 7876029476                                                                                                                                |        |
| 8894154184                                                                                                                                |        |
| 7018750145                                                                                                                                |        |
| 8219566685                                                                                                                                |        |
| 6230955644                                                                                                                                |        |
| 6230496951                                                                                                                                |        |
| 07807255726                                                                                                                               |        |
| 9805996924                                                                                                                                |        |
| 8580948660                                                                                                                                |        |
| 8219234656                                                                                                                                |        |
| 1.How do you rate the sequence of the Courses that you have studied are<br>in sequence to what you have studied in the previous semester? | 🗋 Сору |
| 81 responses                                                                                                                              |        |
| <ul> <li>Excellent</li> <li>Very Good</li> </ul>                                                                                          |        |