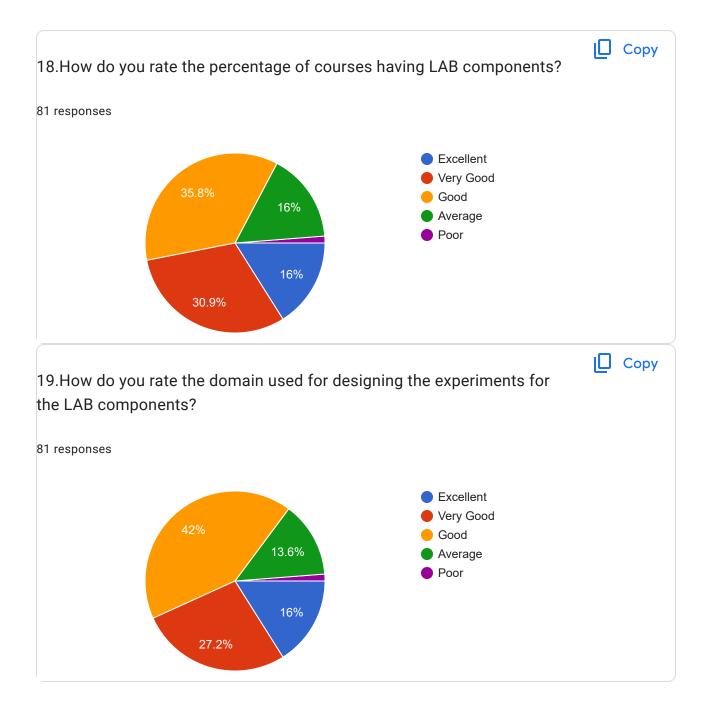

### Contact Number

81 responses

78765 27970

82192 97243

| 8894091608                                                                                                                                |        |
|-------------------------------------------------------------------------------------------------------------------------------------------|--------|
| 8219933745                                                                                                                                |        |
| 908123551775                                                                                                                              |        |
| 07018845874                                                                                                                               |        |
| 7876029476                                                                                                                                |        |
| 8894154184                                                                                                                                |        |
| 7018750145                                                                                                                                |        |
| 8219566685                                                                                                                                |        |
| 6230955644                                                                                                                                |        |
| 6230496951                                                                                                                                |        |
| 07807255726                                                                                                                               |        |
| 9805996924                                                                                                                                |        |
| 8580948660                                                                                                                                |        |
| 8219234656                                                                                                                                |        |
| 1.How do you rate the sequence of the Courses that you have studied are<br>in sequence to what you have studied in the previous semester? | 🗋 Сору |
| 81 responses                                                                                                                              |        |
| <ul> <li>Excellent</li> <li>Very Good</li> </ul>                                                                                          |        |