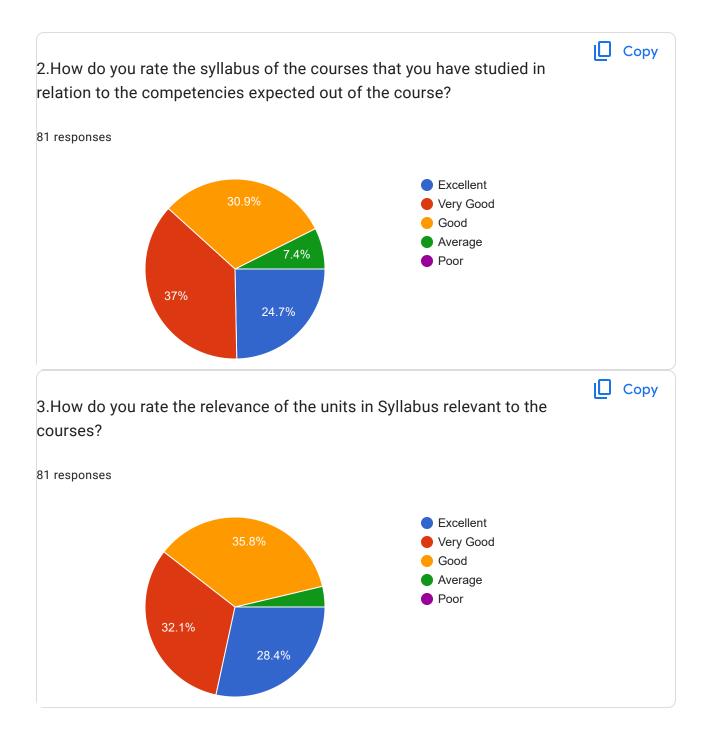

|        |
| 8580948660                                                                                                                                |        |
| 8219234656                                                                                                                                |        |
| 1.How do you rate the sequence of the Courses that you have studied are<br>in sequence to what you have studied in the previous semester? | 🗋 Сору |
| 81 responses                                                                                                                              |        |
| <ul> <li>Excellent</li> <li>Very Good</li> </ul>                                                                                          |        |

46.9%

25.9%

GoodAveragePoor











### I









l



This content is neither created nor endorsed by Google. Report Abuse - Terms of Service - Privacy Policy

Google Forms

# Faculty Feedback Form (on curriculum)













I









This content is neither created nor endorsed by Google. Report Abuse - Terms of Service - Privacy Policy

**Google** Forms

## Feedback-Parents

33 responses

#### **Publish analytics**



#### Contact Number

33 responses

9805504159 8219455647 9882735892 9459066390 8679743012 9805620091 8219933745 7018845874 6230238469 7018750145 6230955644 8219566685 8580751239 Сору Course taken by your ward 33 responses B.Tech CSE M.Tech CSE 36.4% MSc Chemistry

MSc Physics
MSc Mathematics
BSc
B.Pharmacy
MSc Zoology
1/2 ▼

21.2%











I



This content is neither created nor endorsed by Go