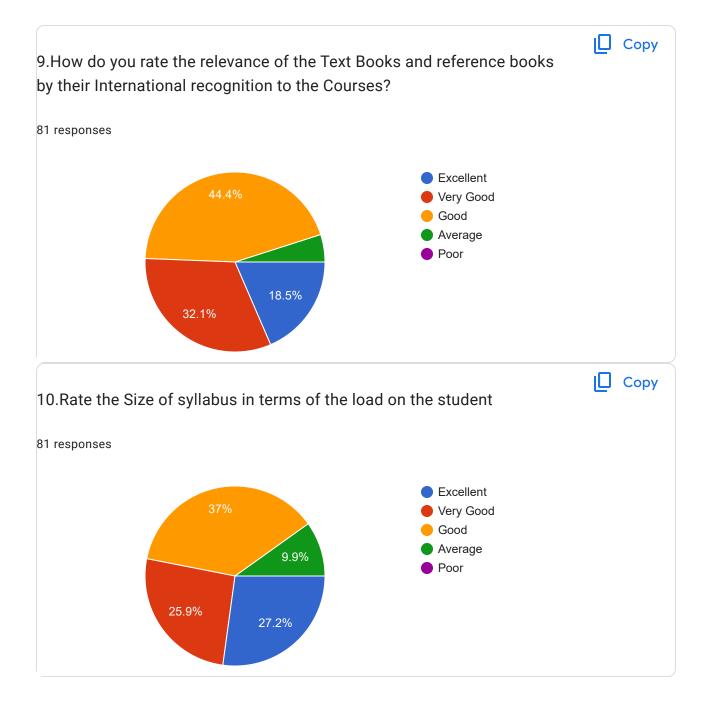

|
| 8580948660                                                                                                                                |        |
| 8219234656                                                                                                                                |        |
| 1.How do you rate the sequence of the Courses that you have studied are<br>in sequence to what you have studied in the previous semester? | 🗋 Сору |
| 81 responses                                                                                                                              |        |
| <ul> <li>Excellent</li> <li>Very Good</li> </ul>                                                                                          |        |

46.9%

25.9%

GoodAveragePoor











### I









l



This content is neither created nor endorsed by Google. Report Abuse - Terms of Service - Privacy Policy

Google Forms

# Faculty Feedback Form (on curriculum)













I









This content is neither created nor endorsed by Google. Report Abuse - Terms of Service - Privacy Policy

**Google** Forms

## Feedback-Parents

33 responses

#### **Publish analytics**



#### Contact Number

33 responses

9805504159 8219455647 9882735892 9459066390 8679743012 9805620091 8219933745 7018845874 6230238469 7018750145 6230955644 8219566685 8580751239 Сору Course taken by your ward 33 responses B.Tech CSE M.Tech CSE 36.4% MSc Chemistry

MSc Physics
MSc Mathematics
BSc
B.Pharmacy
MSc Zoology
1/2 ▼

21.2%











I



This content is neither created nor endorsed by Google.