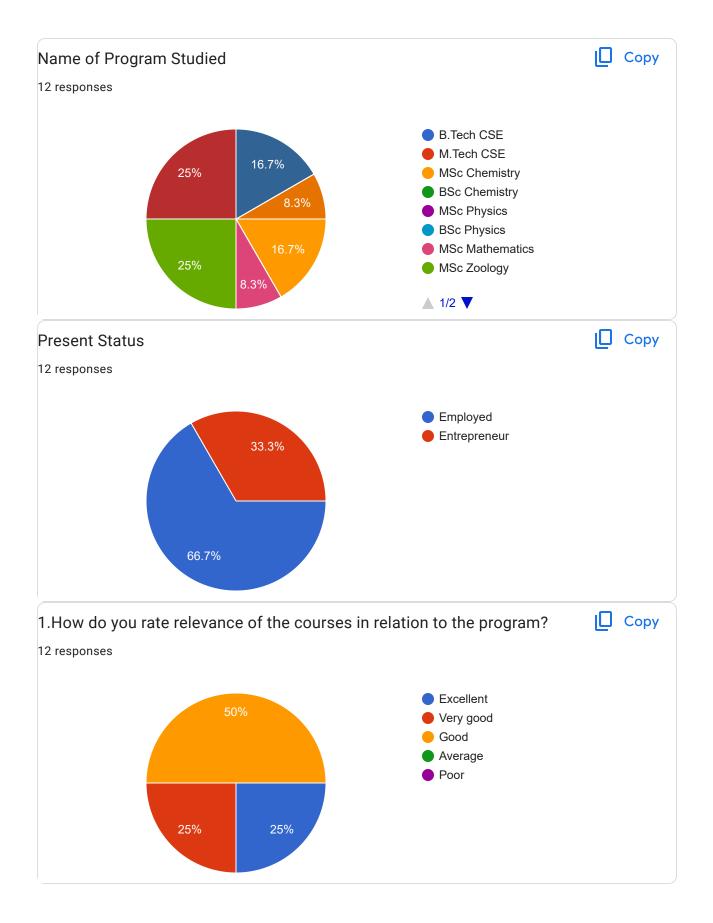

# Feedback Form /Satisfaction Survey for Alumni

12 responses

1

**Publish analytics** 

| Jame                 |
|----------------------|
| 2 responses          |
| Varsha Rani          |
| Ankita Rana          |
| Shivani              |
| Lakhwinder Bedi      |
| Preeti Jaggi         |
| Sahil Rana           |
| Pranav Sharma        |
| Kanika               |
| Abhinandan choudhary |
| Shikha thakur        |
| Anika                |
| Ruchika              |

| Contact Number |  |  |
|----------------|--|--|
| 12 responses   |  |  |
|                |  |  |
| 9877861181     |  |  |
| 8219670709     |  |  |
| 9015038657     |  |  |
| 3013030037     |  |  |
| 8352055636     |  |  |
| 9015372659     |  |  |
| 0450076140     |  |  |
| 9459076149     |  |  |
| 8580418331     |  |  |
| 9805504159     |  |  |
|                |  |  |
| 9857786860     |  |  |
| 7807901733     |  |  |
| 8219871160     |  |  |
|                |  |  |
| 9882231903     |  |  |

### Email ID

12 responses

varshakashyap644@gmail.com

ankitarana2901@gmail.com

rajputshivani76753@gmail.com

lakhwinderbedi3@gmail.com

preetijaggi192@gmail.com

sahilranajalag@gmail.com

pranavsharma8331@gmail.com

kanika142008@gmail.com

abhinandanchoudhary3116@gmail.com

shikha06thakur@gmail .com

Anikakapoor1160@gmail.com

ruchika23198@gmail.com